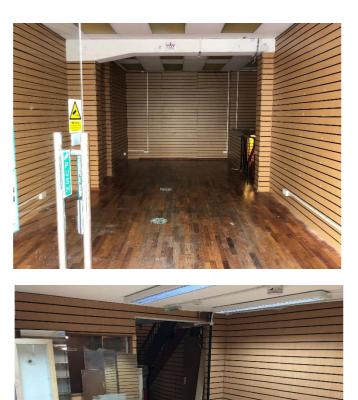

## DESCRIPTION ...

The property comprises a ground floor retail unit, with a basement containing WC facilities and storage area. The approximate dimensions are as follows:

| Floor        | Sq m | Sq ft |
|--------------|------|-------|
| Ground Floor | 35   | 380   |
| Basement     | 30   | 320   |
| Total        | 65   | 700   |