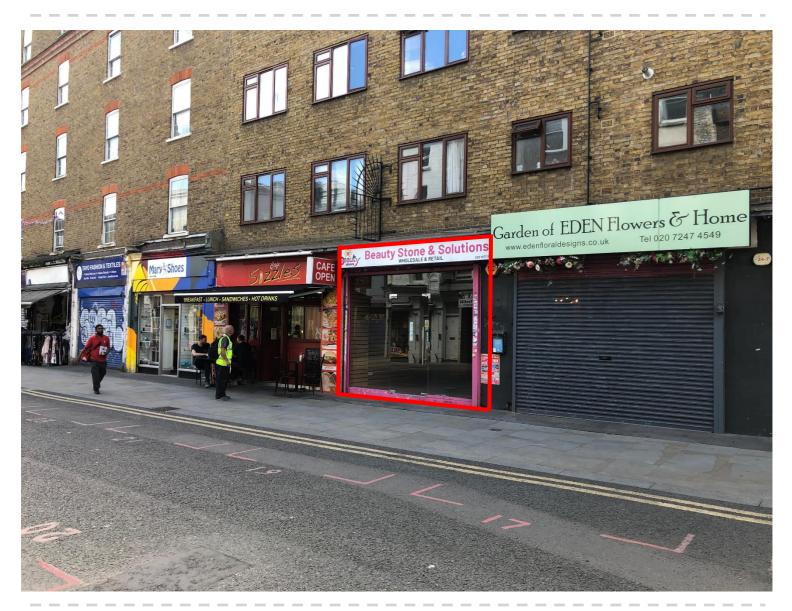

# **CLASS E UNIT TO LET**

12 Wentworth Street, London E1 7PN | Use Class E

# LOCATION ...

The premises are located on Wentworth Street, situated in between Commercial Street and Middlesex Street. The surrounding area is a busy retailing area with Spitalfields Market and Wentworth Street Market in close proximity. Aldgate East Underground station is a short walk away.