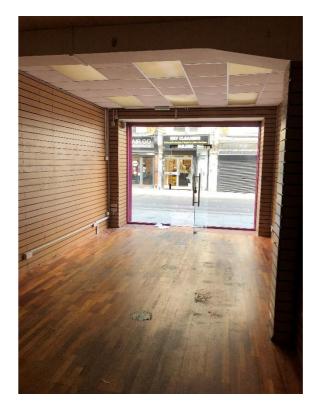

## DESCRIPTION ...

The property comprises a ground floor retail unit, with a basement containing WC facilities and storage area. The approximate dimensions are as follows:

| Floor        | Sq m | Sq ft |
|--------------|------|-------|
| Ground Floor | 35   | 380   |
| Basement     | 30   | 320   |
| Total        | 65   | 700   |