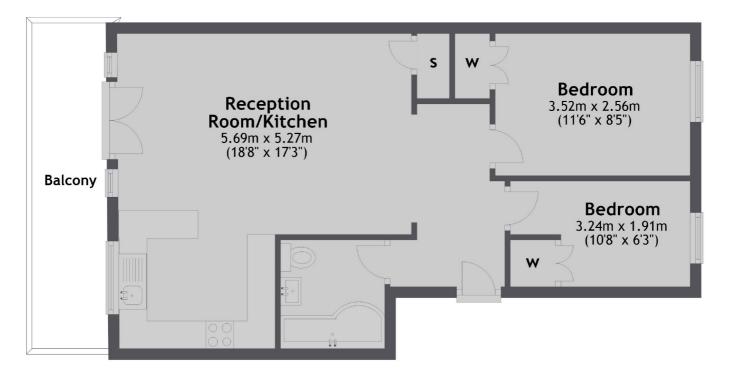

### **Ground Floor**

Main area: Approx. 52.3 sq. metres (562.6 sq. feet) Plus balconies, approx. 8.7 sq. metres (93.6 sq. feet)

Wapping 123 Wapping High Street London E1W 3NX Lettings 020 7650 5351 Energy Rating: D. We aim to make our particulars both accurate and reliable. However they are not guaranteed, nor do they form part of an offer or contract. If you require clarification on any points then please contact us, especially if you're traveling some distance to view. Please note that appliances and heating systems have not been tested and therefore no warranties can be given as to their good working order.