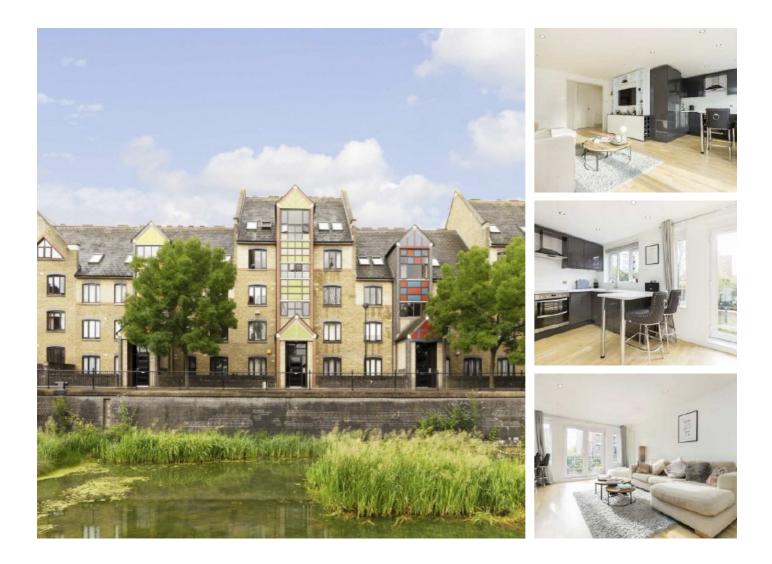

# Discovery Walk, E1W £484 Per week

A two double bedroom apartment on the raised ground floor of Discovery Walk. The property has wooden flooring throughout, private balcony and open plan living space.

#### Features

Two Bedrooms One Bathroom Raised Ground Floor Canal View Balcony Furnished Parking