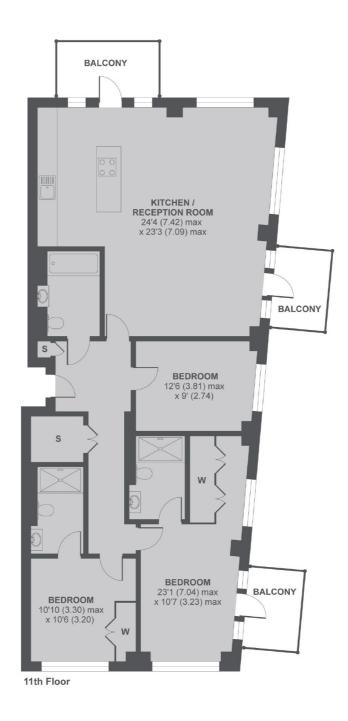

#### **Features**

Three Double Bedrooms
Three Bathrooms
1254 Sq Ft
Furnished
Three Balconies
Parking

Wapping 020 7650 5351 dexters.co.uk

### Vaughan Way E1W

MAIN HOUSE APPROX FLOOR AREA 1254 SQ.FT 116.5 SQ.M

Copyright nichecom.co.uk 2018 REF: 250480

020 7650 5351

Wapping