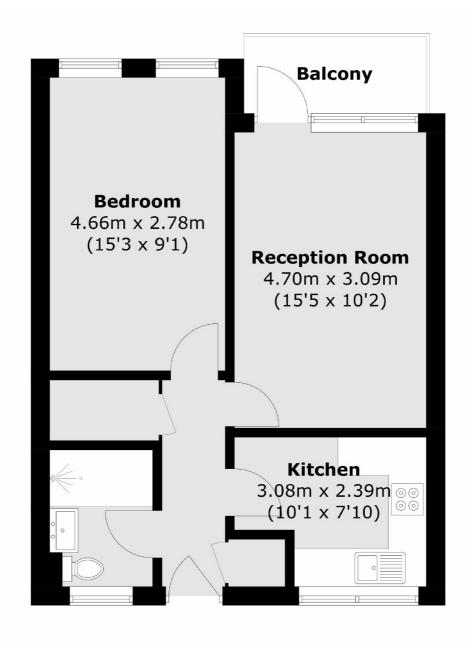

## Thomas More Street, London, E1W

Total area (approx.): 45.8 sq. m (492.9 sq. ft) Balcony: 3.5 sq. m (37.7 sq. ft)

Wapping

London

Sales

E1W 3NX

020 7650 5350

123 Wapping High Street