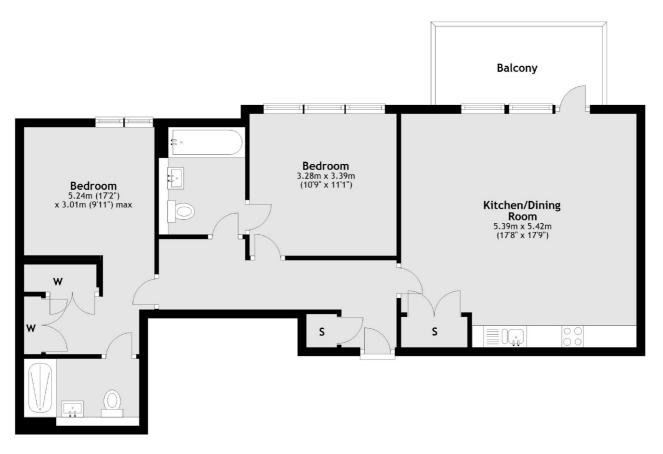

### Emery Way, London, E1W

**Eigth Floor** 

Main area: Approx. 75.9 sq. metres (816.5 sq. feet) Plus balconies, approx. 7.4 sq. metres (79.6 sq. feet)

Wapping 123 Wapping High Street London E1W 3NX Lettings 020 7650 5351 Energy Rating: B. We aim to make our particulars both accurate and reliable. However they are not guaranteed; nor do they form part of an offer or contract. If you require clarification on any points then please contact us, especially if you're traveling some distance to view. Please note that appliances and heating systems have not been tested and therefore no warranties can be given as to their good working order.