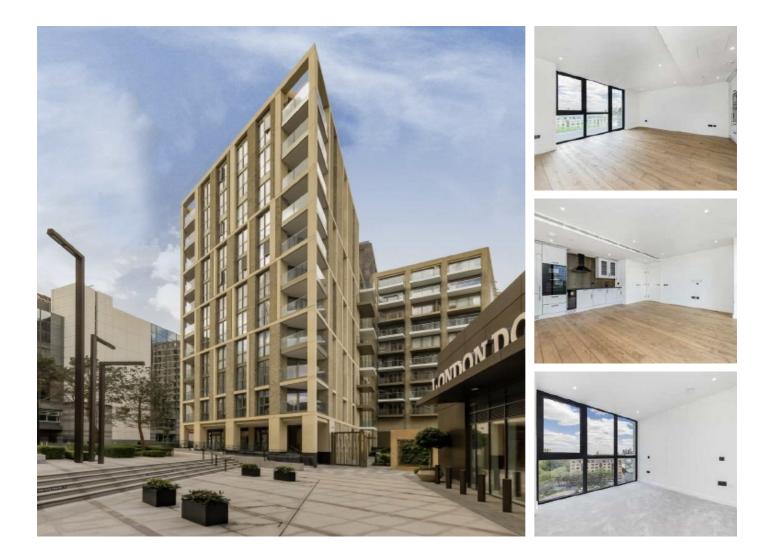

## Emery Way, E1W £692 Per week

A spacious apartment on the 8th floor within the new high end London Dock development. Two large double bedrooms (with fitted wardrobe), two bathrooms, a spacious open reception room and fully fitted kitchen and private balcony.

Emery Way is located in an excellent position at the North-West corner of Wapping close to Tower Hill and St Katherine Dock. It has great amenities nearby such as Waitrose being just 1 minute away.

### Features

Two Bedrooms Two Bathrooms Brand New High Spec Gym/Spa/Concierge Furnished