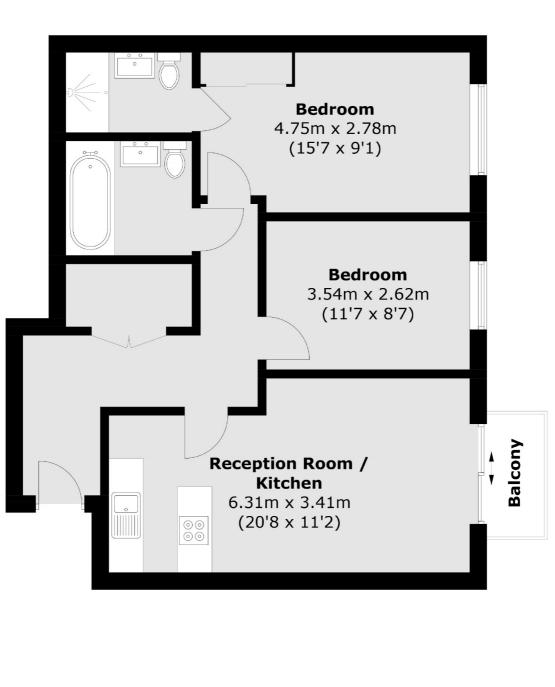

## Commercial Road, London, E14

Total area (approx.): 65.6 sq. m (706.1 sq. ft) Balcony area (approx.): 2.1 sq. m (22.6 sq. ft)

Wapping 123 Wapping High Street London E1W 3NX Lettings 020 7650 5351 Energy Rating: B. We aim to make our particulars both accurate and reliable. However they are not guaranteed; nor do they form part of an offer or contract. If you require clarification on any points then please contact us, especially if you're traveling some distance to view. Please note that appliances and heating systems have not been tested and therefore no warranties can be given as to their good working order.