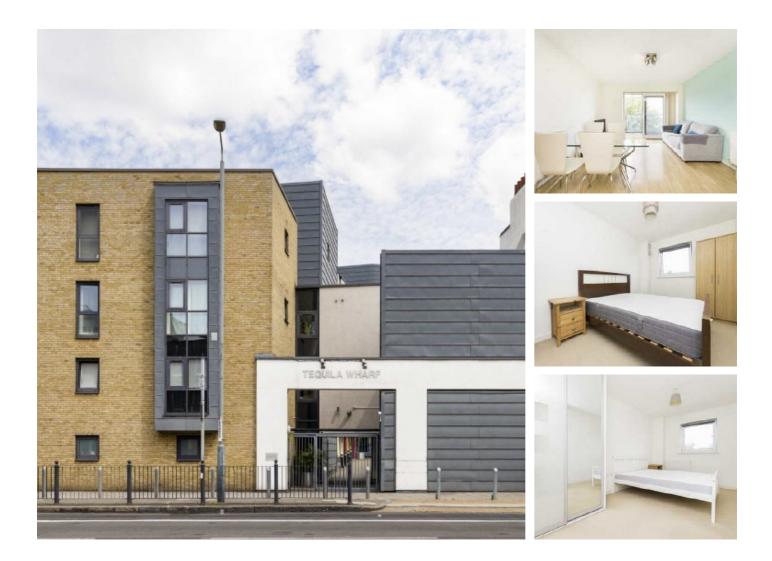

## Commercial Road, E14 £530 Per week

A bright two bedroom apartment in Tequila Wharf. The property has an open plan living space, two double bedrooms, wooden flooring throughout and a private balcony with canal views.

Tequila Wharf is located in Limehouse, moments from an array of shops, bars and restaurants including the popular Narrow.

## Features

Two Bedrooms Two Bathrooms Concierge Furnished Private Balcony Canal Views