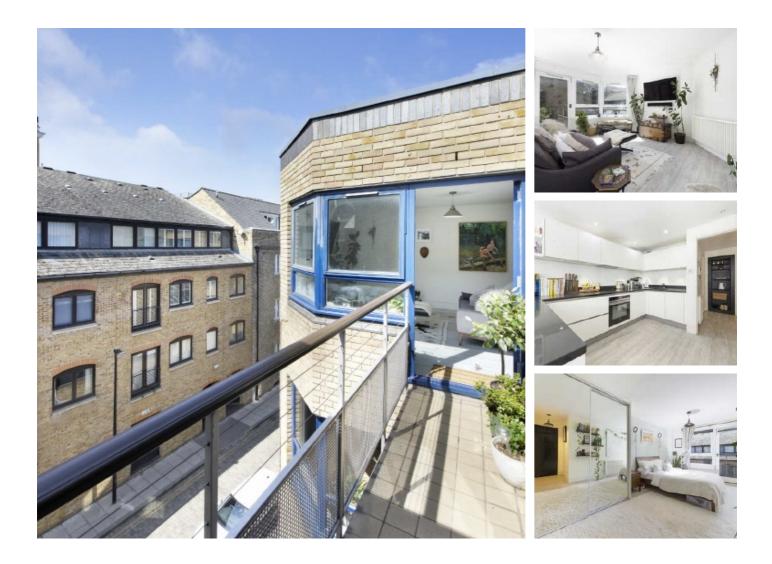

## Wapping High Street, E1W £580,000

OIEO £600,000 A beautifully presented, bright and airy two-bedroom home in the heart of Wapping, boasting a private balcony, chain free allocated parking, and stylish, contemporary renovations throughout.

Falconet Court is ideally located just 240 feet from Wapping Overground Station, providing excellent transport links to both the City and Canary Wharf.

#### Features

Renovated Throughout Private Balcony Allocated Parking Space Short Walk From Station West Facing Lift Access