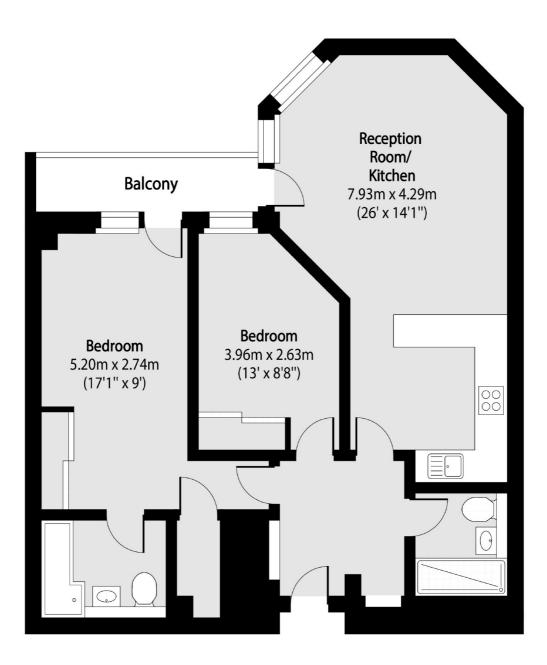

### Wapping High Street, London, E1W

Total area (approx): 71.67 sq m (771 sq. ft) Balcony total area (approx): 4.10 sq m (44 sq. ft)

Wapping 123 Wapping High Street London E1W 3NX Sales 020 7650 5350 Energy Rating: . We aim to make our particulars both accurate and reliable. However they are not guaranteed; nor do they form part of an offer or contract. If you require clarification on any points then please contact us, especially if you're traveling some distance to view. Please note that appliances and heating systems have not been tested and therefore no warranties can be given as to their good working order.