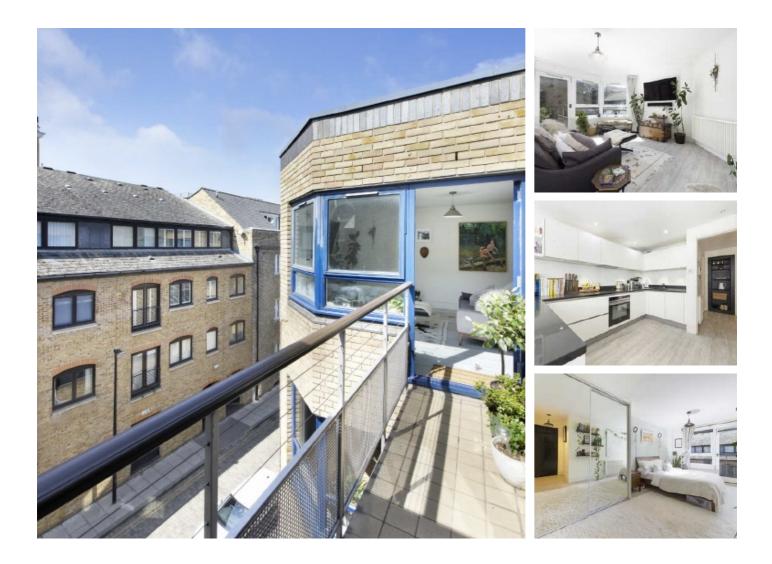

## Wapping High Street, E1W £625,000

A beautifully presented, bright and airy two-bedroom home in the heart of Wapping, boasting a private balcony, allocated parking, and stylish, contemporary renovations throughout.

#### Features

Renovated Throughout Private Balcony Allocated Parking Space Short Walk From Station West Facing Lift Access