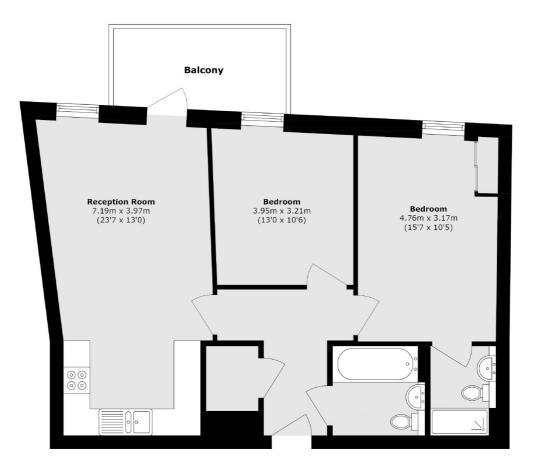

## Bywell Place, London, E16

Total area (approx.): 69.5 sq. m (748.0 sq. ft)

Balcony area (approx.): 7.1 sq. m (76.4 sq. ft)

Canary Wharf 39 Westferry Road London E14 8JH Sales 020 7517 1199 Energy Rating: B. We aim to make our particulars both accurate and reliable. However they are not guaranteed; nor do they form part of an offer or contract. If you require clarification on any points then please contact us, especially if you're traveling some distance to view. Please note that appliances and heating systems have not been tested and therefore no warranties can be given as to their good working order.