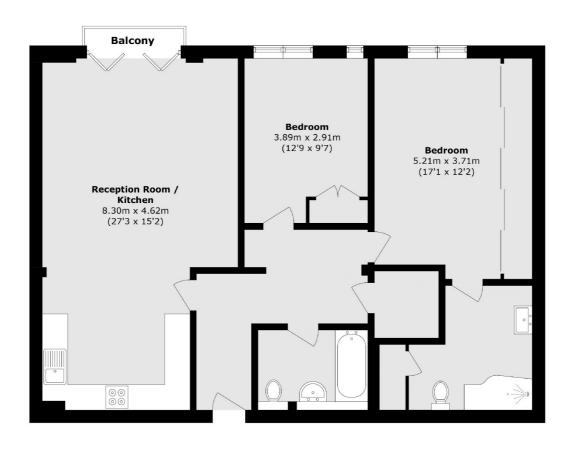

## The Highway, London, E1W

Total area (approx.): 95.7 sq. m (1030.1 sq. ft)
Balcony total (approx.): 11.2 sq. m (120.5 sq. ft)

Wapping

London

Sales

E1W 3NX

020 7650 5350

123 Wapping High Street