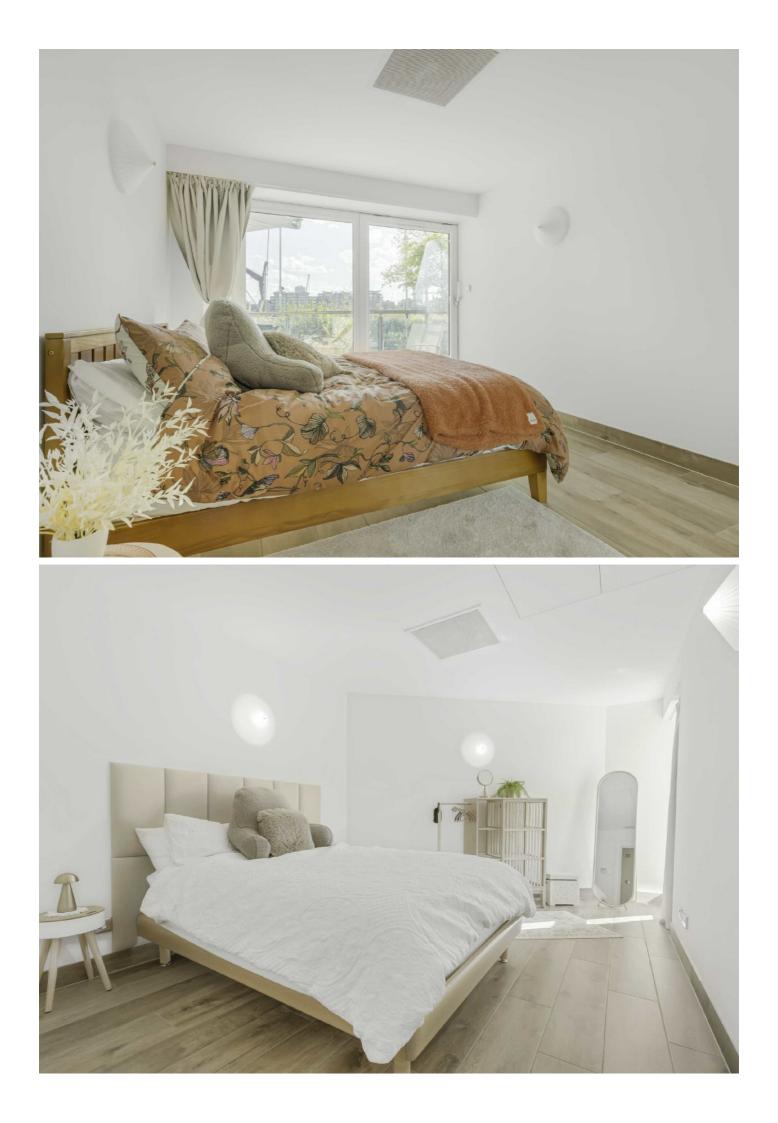

As you step through the front door, you are greeted by a spacious entrance hallway. To the left, you'll find the open-plan living area, where the kitchen has been tastefully refurbished. Floor-to-ceiling windows at the far end flood the space with natural light, thanks to the property's south-facing position overlooking the River Thames. Returning to the hallway, you'll find two generously sized double bedrooms, one of which benefits from an en-suite bathroom, in addition to a well-appointed main bathroom. The private terrace can be accessed from both the living area and the principal bedroom, offering the perfect spot to enjoy the riverside setting.