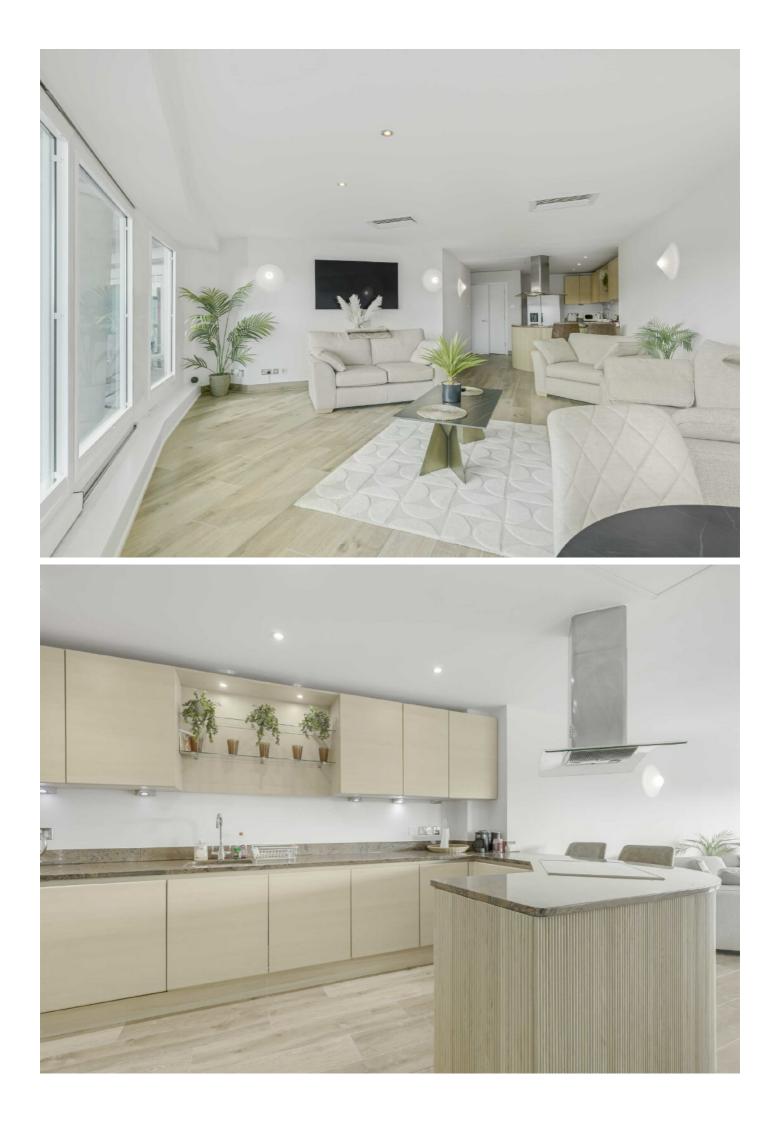

As you step through the front door, you are greeted by a spacious entrance hallway. To the left, you'll find the open-plan living area, where the kitchen has been tastefully refurbished. Floor-to-ceiling windows at the far end flood the space with natural light, thanks to the property's south-facing position overlooking the River Thames. Returning to the hallway, you'll find two generously sized double bedrooms, one of which benefits from an en-suite bathroom, in addition to a well-appointed main bathroom. The private terrace can be accessed from both the living area and the principal bedroom, offering the perfect spot to enjoy the riverside setting.