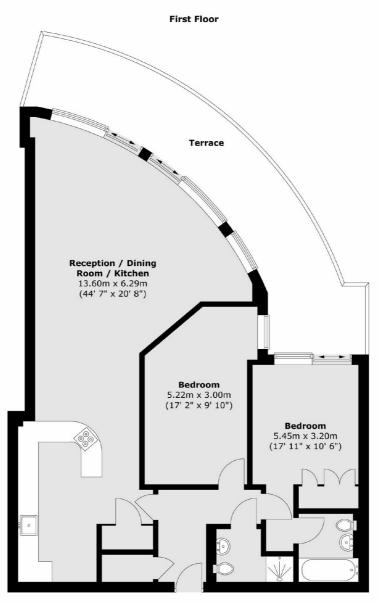

As you step through the front door, you are greeted by a spacious entrance hallway. To the left, you'll find the open-plan living area, where the kitchen has been tastefully refurbished. Floor-to-ceiling windows at the far end flood the space with natural light, thanks to the property's south-facing position overlooking the River Thames. Returning to the hallway, you'll find two generously sized double bedrooms, one of which benefits from an en-suite bathroom, in addition to a well-appointed main bathroom. The private terrace can be accessed from both the living area and the principal bedroom, offering the perfect spot to enjoy the riverside setting.

## Wapping High Street, London, E1W

Total area (approx.) : 99.5 sq. m (1071 sq. ft) Total terrace area (approx.) : 28 sq. m (301 sq. ft)

Wapping 123 Wapping High Street London E1W 3NX Sales 020 7650 5350 Energy Rating: C. We aim to make our particulars both accurate and reliable. However they are not guaranteed; nor do they form part of an offer or contract. If you require clarification on any points then please contact us, especially if you're traveling some distance to view. Please note that appliances and heating systems have not been tested and therefore no warranties can be given as to their good working order.