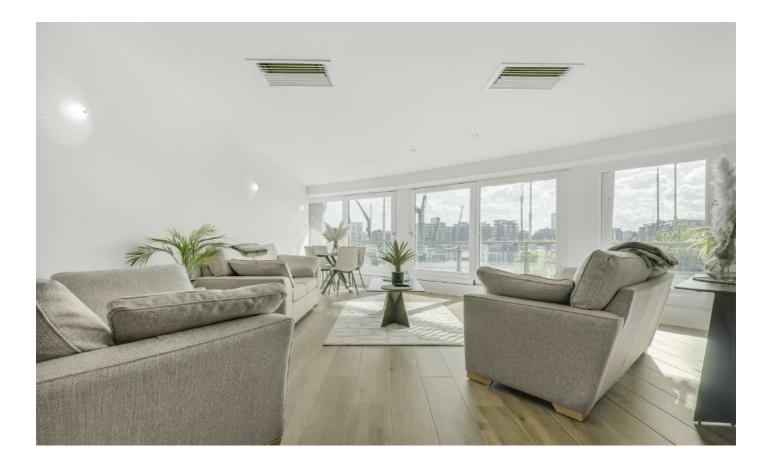

As you step through the front door, you are greeted by a spacious entrance hallway. To the left, you'll find the open-plan living area, where the kitchen has been tastefully refurbished. Floor-to-ceiling windows at the far end flood the space with natural light, thanks to the property's south-facing position overlooking the River Thames. Returning to the hallway, you'll find two generously sized double bedrooms, one of which benefits from an en-suite bathroom, in addition to a well-appointed main bathroom. The private terrace can be accessed from both the living area and the principal bedroom, offering the perfect spot to enjoy the riverside setting.