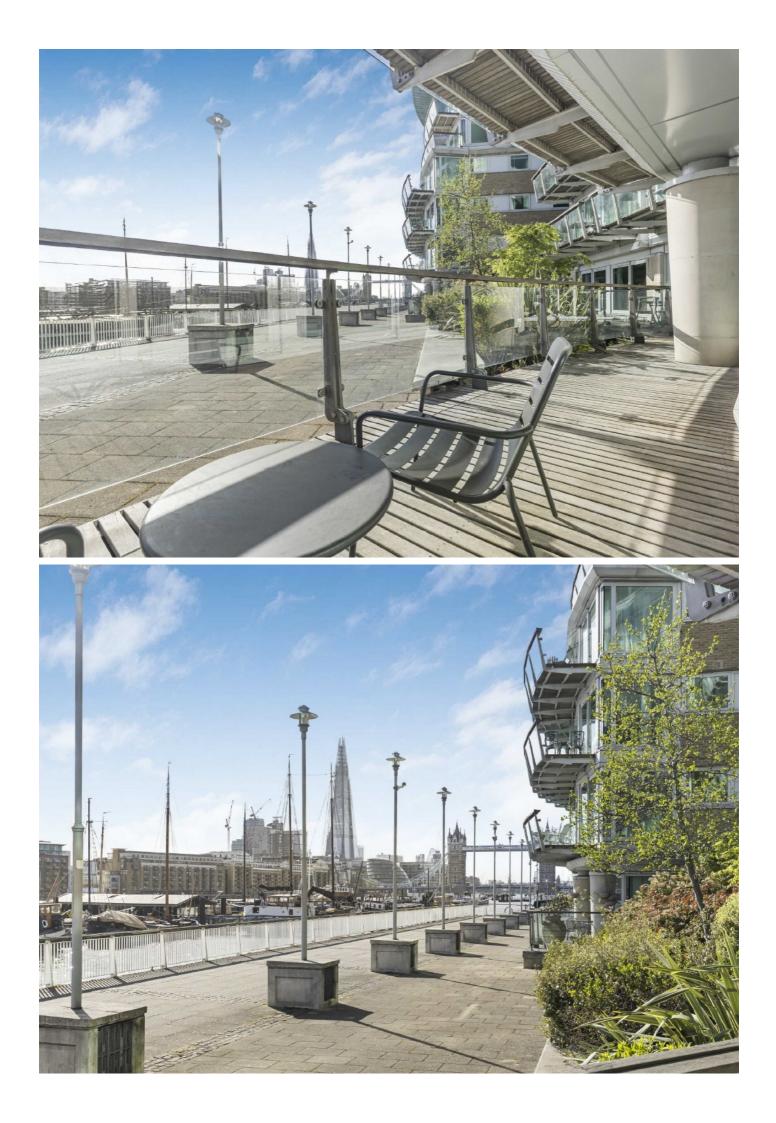

## Wapping High Street, E1W

Welcome to this beautifully refurbished, river-facing home in the heart of Wapping. The property offers a spacious open-plan living area, a private balcony, an allocated parking space, and has been finished to a high standard throughout.

As you step through the front door, you are greeted by a spacious entrance hallway. To the left, you'll find the open-plan living area, where the kitchen has been tastefully refurbished. Floor-to-ceiling windows at the far end flood the space with natural light, thanks to the property's south-facing position overlooking the River Thames. Returning to the hallway, you'll find two generously sized double bedrooms, one of which benefits from an en-suite bathroom, in addition to a well-appointed main bathroom. The private terrace can be accessed from both the living area and the principal bedroom, offering the perfect spot to enjoy the riverside setting.

Cinnabar Wharf is ideally located just 0.5 miles from Wapping Overground Station and 0.8 miles from Tower Hill Underground Station, both providing excellent transport links across the City. Additionally, the vibrant St Katharine Docks is only a short stroll away, offering a delightful selection of restaurants, cafés, and waterside amenities.