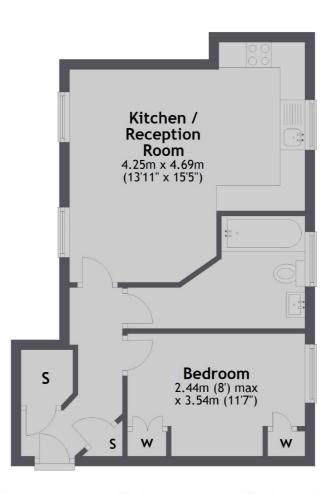

## Bridewell Place, E1W

£280 Per week

This One bedroom apartment is on the first floor and comprises open plan living room with sofa bed and views along a cobbled Victorian style lane. Features include fitted kitchen, washer/dryer, Separate bathroom, double bedroom and allocated parking space.

### First Floor

Total area: approx. 39.1 sq. metres (421.0 sq. feet)