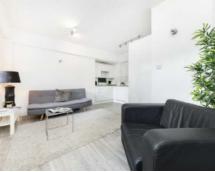

## Bridewell Place, E1W

£280 Per week

This One bedroom apartment is on the first floor and comprises open plan living room with sofa bed and views along a cobbled Victorian style lane. Features include fitted kitchen, washer/dryer, Separate bathroom, double bedroom and allocated parking space.