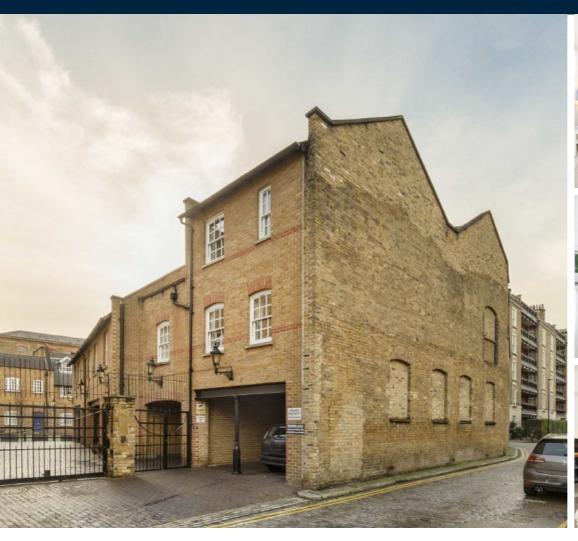

## Bridewell Place, E1W

£280 Per week

This One bedroom apartment is on the first floor and comprises open plan living room with sofa bed and views along a cobbled Victorian style lane. Features include fitted kitchen, washer/dryer, Separate bathroom, double bedroom and allocated parking space.

Situated off Wapping Lane approx 0.2 miles from Wapping Overground Station.

## Bridewell Place, London, E1W