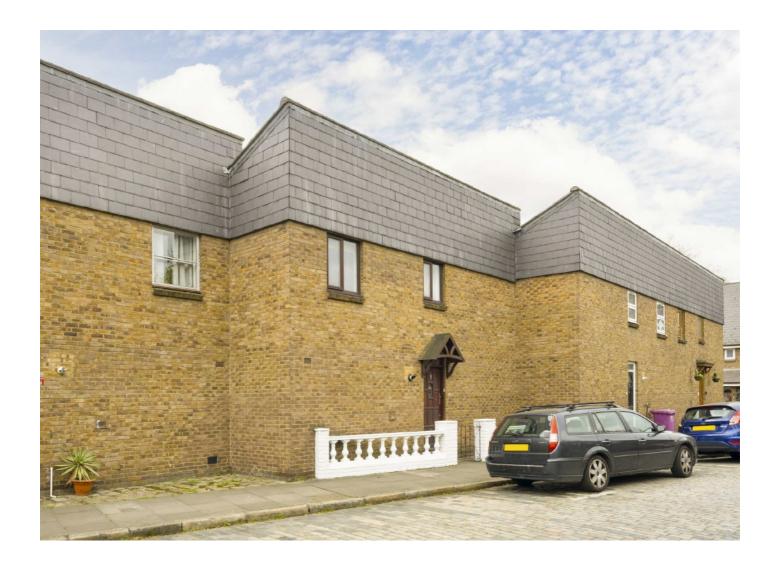

### West Gardens, E1W £850,000

Rare to the market and offered on a chain free basis is this three bedroom freehold home located on a private estate in central Wapping. The property includes Private enclosed rear garden, residents parking, cloak room and large kitchen dining room.

West Gardens is ideally located for the City and East condition making this an the perfect purchase for buyers wanting a nice work life balance. Tower Hill is also assessable as well as the Wapping Overground and Shadwell DLR Station.

## West Gardens, E1W

West Gardens is located within a private estate on a quiet cul-de-sac. This well-presented home offers close to 1,000 square feet of thoughtfully arranged living space and is offered to the market with no onward chain. The accommodation comprises an entrance hall, a third bedroom, a generous reception room, and a kitchen/dining room both of which enjoy direct access to the private rear garden. Residents also benefit from the convenience of allocated parking.