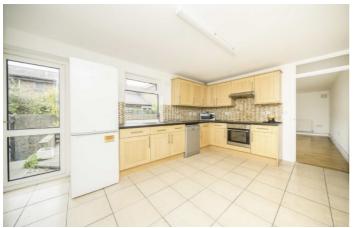

## West Gardens, E1W

West Gardens is located within a private estate on a quiet cul-de-sac. This well-presented home offers close to 1,000 square feet of thoughtfully arranged living space and is offered to the market with no onward chain. The accommodation comprises an entrance hall, a third bedroom, a generous reception room, and a kitchen/dining room both of which enjoy direct access to the private rear garden. Residents also benefit from the convenience of allocated parking.