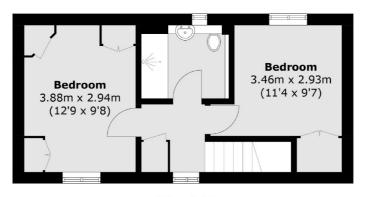

### West Gardens, London, E1W

**First Floor** 

**Ground Floor** 

Total area (approx.): 90.9 sq. m (978.4 sq. ft)

020 7650 5350