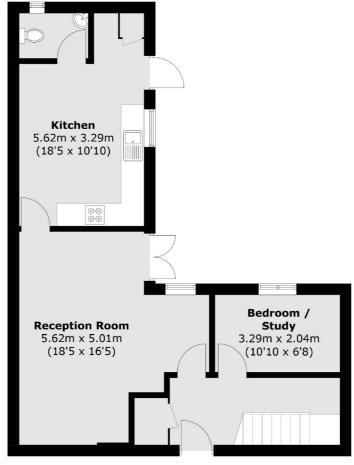

### West Gardens, London, E1W

**First Floor** 

**Ground Floor** 

Total area (approx.): 90.9 sq. m (978.4 sq. ft)

020 7650 5350