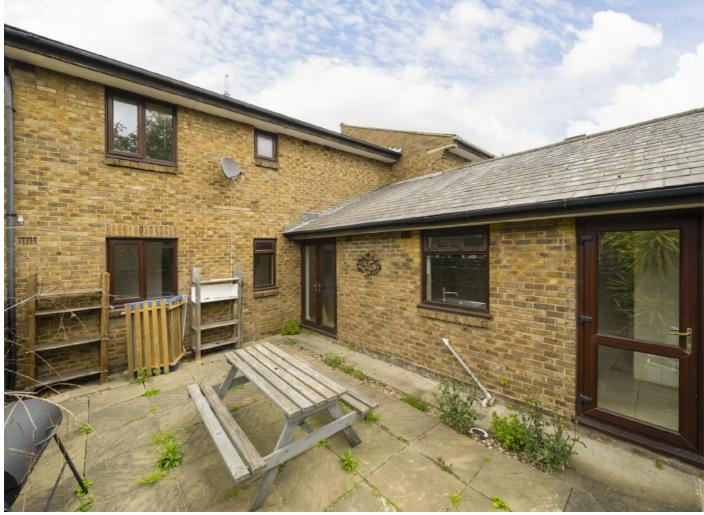

### West Gardens, E1W £850,000

Rare to the market and offered on a chain free basis is this three bedroom freehold home located on a private estate in central Wapping. The property includes Private enclosed rear garden, residents parking, cloak room and large kitchen dining room.

## West Gardens, E1W

West Gardens is located within a private estate on a quiet cul-de-sac. This well-presented home offers close to 1,000 square feet of thoughtfully arranged living space and is offered to the market with no onward chain. The accommodation comprises an entrance hall, a third bedroom, a generous reception room, and a kitchen/dining room both of which enjoy direct access to the private rear garden. Residents also benefit from the convenience of allocated parking.