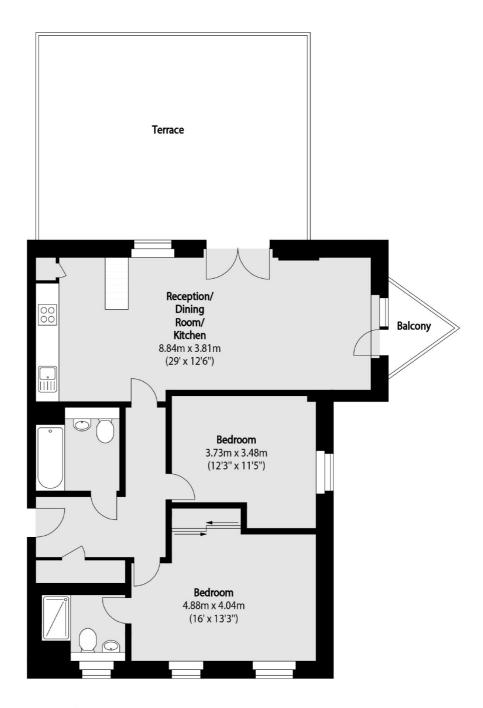

## Features

900 Square Feet Large Private Terrace Allocated Parking Space Chain Free Additional Balcony Two Double Bedrooms

## Commercial Road, London, E14

Total area (approx):83.61 sq m (900 sq. ft)Terrace/ Balcony total area (approx):40.59 sq m (437 sq. ft)

Wapping 123 Wapping High Street London E1W 3NX Sales 020 7650 5350 Energy Rating: C. We aim to make our particulars both accurate and reliable. However they are not guaranteed; nor do they form part of an offer or contract. If you require clarification on any points then please contact us, especially if you're traveling some distance to view. Please note that appliances and heating systems have not been tested and therefore no warranties can be given as to their good working order.