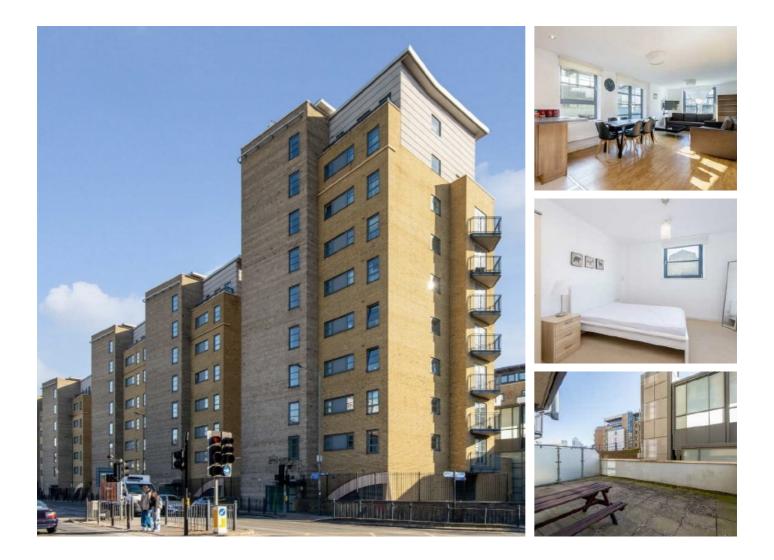

## **Commercial Road, E14** £475,000

Offered to the market on a chain free basis is this two bedroom home with an incredible private terrace. The property includes an additional private balcony, moments from the DLR station and an allocated parking space.

Commercial Road is 60 feet from Limehouse DLR station offering great links into the City and Canary Wharf.

## Features

900 Square Feet Large Private Terrace Allocated Parking Space Chain Free Additional Balcony Two Double Bedrooms