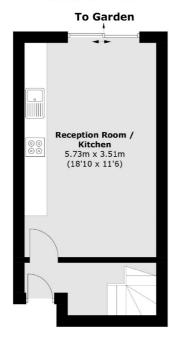

#### **Second Floor**

**Ground Floor** 

123 Wapping High Street

Wapping

London

E1W 3NX

Lettings

020 7650 5351

**First Floor** 

Total area (approx.): 79.7 sq. m (857.7 sq. ft)