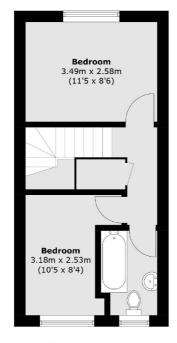

#### **Second Floor**

**Ground Floor** 

123 Wapping High Street

Wapping

London

E1W 3NX

Lettings

020 7650 5351

**First Floor** 

Total area (approx.): 79.7 sq. m (857.7 sq. ft)