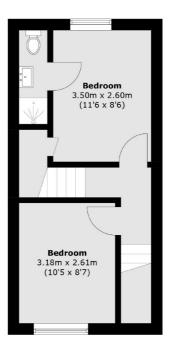

#### **Second Floor**

**Ground Floor** 

123 Wapping High Street

Wapping

London

E1W 3NX

Lettings

020 7650 5351

**First Floor** 

Total area (approx.): 79.7 sq. m (857.7 sq. ft)