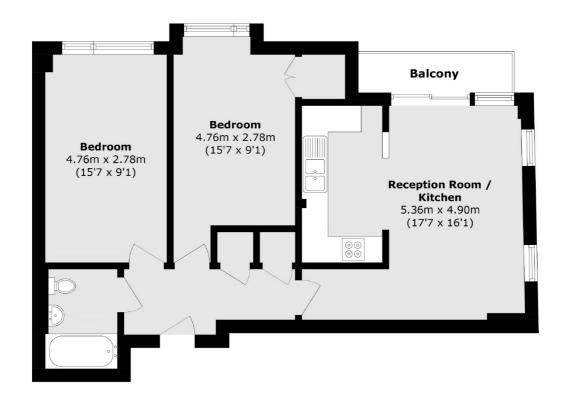

## Spencer Way, E1 £390,000

Offered to the market on chain free basis is this two bedroom home. The home includes a private balcony with views of the City and Canary Wharf, communal terrace, 24 hour security, and presented in immaculate condition.

## **Features**

Two Double Bedrooms Private Balcony Communal Terrace Lift Access 24 Hour Security Open Plan Reception

Wapping 020 7650 5350 dexters.co.uk

## Spencer Way, London, E1

Total area (approx.): 64.7 sq. m (696.4 sq. ft) Balcony area (approx.): 3.3 sq. m (35.5 sq. ft)

Wapping

London

Sales

E1W 3NX

020 7650 5350

123 Wapping High Street