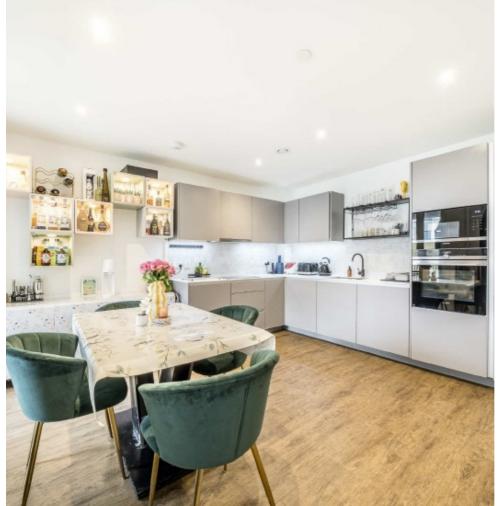

## Ratcliffe Cross Street, E1 £475,000

Welcome to this charming two bedroom home moments away from Limehouse DLR station. The property also includes a long lease, private balcony, large communal garden, and bike storage.

## **Features**

Modern Throughout Two Double Bedrooms Long Lease Private Balcony Communal Garden Bike Storage

Wapping 020 7650 5350 dexters.co.uk