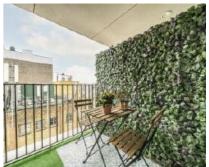

## Ratcliffe Cross Street, E1 £475,000

Welcome to this charming two bedroom home moments away from Limehouse DLR station. The property also includes a long lease, private balcony, large communal garden, and bike storage.

## **Features**

Modern Throughout Two Double Bedrooms Long Lease Private Balcony Communal Garden Bike Storage

Wapping 020 7650 5350 dexters.co.uk

## Ratcliffe Cross Street, London, E1

Total area (approx.): 68.9 sq. m (741.6.0 sq. ft)

Balcony area (approx.): 4.4 sq. m (47.3.0 sq. ft)

Wapping

London

Sales

E1W 3NX

020 7650 5350