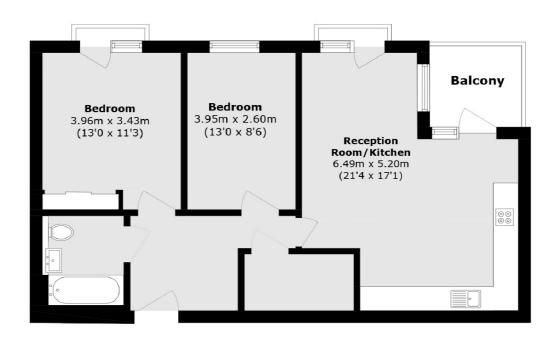

## Ratcliffe Cross Street, London, E1

Total area (approx.): 68.9 sq. m (741.6.0 sq. ft)

Balcony area (approx.): 4.4 sq. m (47.3.0 sq. ft)

Wapping

London

Sales

E1W 3NX

020 7650 5350