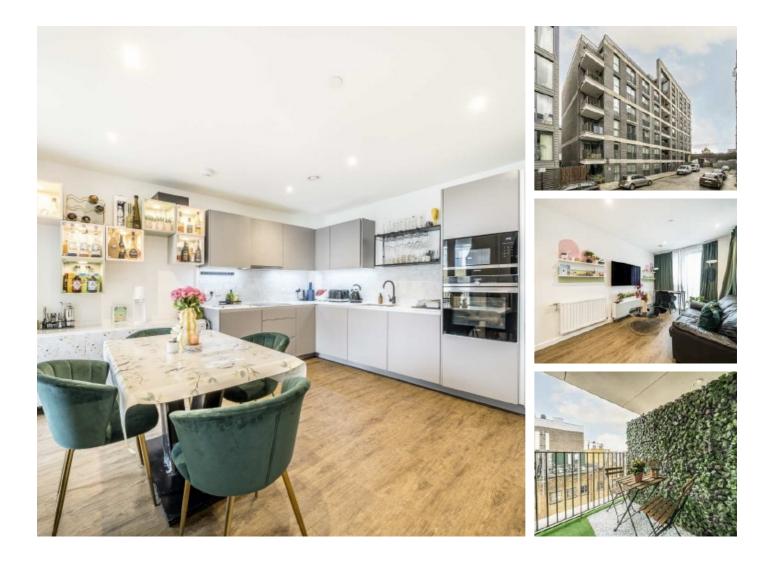

## Ratcliffe Cross Street, E1 £500,000

Welcome to this charming two bedroom home moments away from Limehouse DLR station. The property also includes a long lease, private balcony, large communal garden, and bike storage.

The Kiln Works is just 0.2 miles from Limehouse DLR station, offering great links into the City and Canary Wharf.

### Features

Modern Throughout Two Double Bedrooms Long Lease Private Balcony Communal Garden Bike Storage