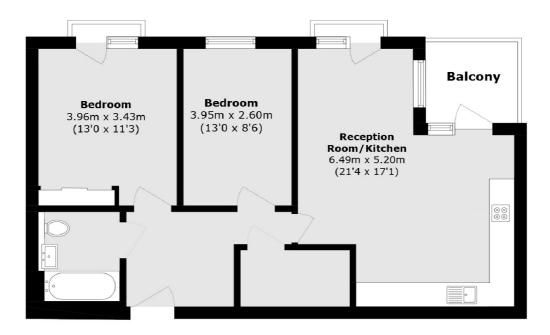

### Ratcliffe Cross Street, London, E1

Total area (approx.): 68.9 sq. m (741.6.0 sq. ft) Balcony area (approx.): 4.4 sq. m (47.3.0 sq. ft)

Wapping 123 Wapping High Street London E1W 3NX Sales 020 7650 5350 Energy Rating: B. We aim to make our particulars both accurate and reliable. However they are not guaranteed; nor do they form part of an offer or contract. If you require clarification on any points then please contact us, especially if you're traveling some distance to view. Please note that appliances and heating systems have not been tested and therefore no warranties can be given as to their good working order.