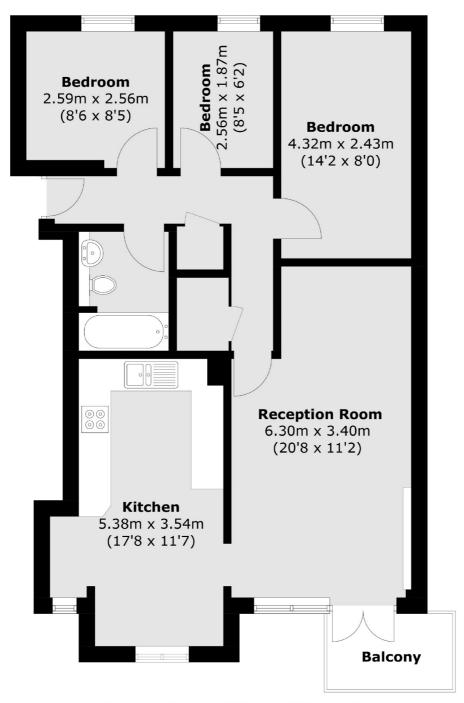

## **Features**

775 Square Feet
Private Balcony
Basin And Canary Wharf Views
No Onward Chain
Three Bedrooms
Allocated Parking

Wapping 020 7650 5350 dexters.co.uk

## Maynards Quay, London, E1W

Total area (approx.): 72.0 sq. m (775.0 sq. ft) Balcony: 3.4 sq. m (36.5 sq. ft)

Wapping

London

Sales

E1W 3NX

020 7650 5350

123 Wapping High Street