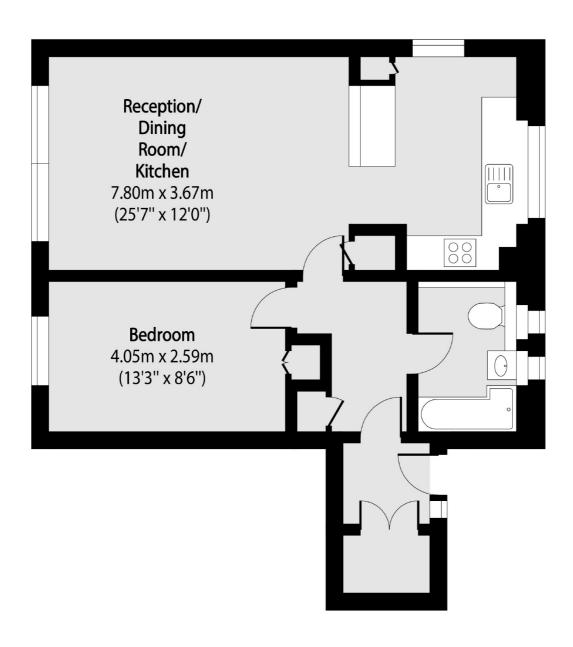

# Barleycorn Way, E14 £350,000

Offered to the market on a chain free basis is this large one bedroom newly refurbished home. Features to include refitted kitchen, re-fitted bathroom, low ground rent, ideally located for Canary Wharf and no onward chain.

#### **Features**

616 Square Feet Recently Refurbished Chain Free Low Ground Rent Narrow Street Location Dual Aspect

Wapping 020 7650 5350 dexters.co.uk

### Barleycorn Way, London, E14

Total area (approx): 57.21 sq m (616 sq. ft)

Wapping

London

Sales

E1W 3NX

020 7650 5350

123 Wapping High Street