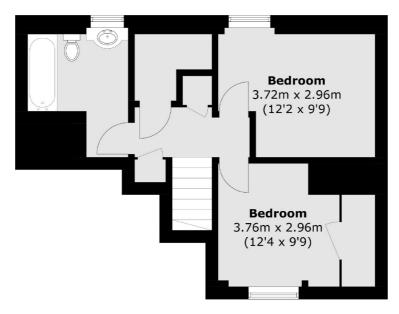

# Watts Street, E1W £450,000

Welcome to this split level two bedroom home located within the Green Bank Estate. The property includes wooden flooring, dual aspect reception room, low ground rent and is offered on a chain free basis.

#### **Fourth Floor**

**Third Floor** 

Total area (approx.): 71.4 sq. m (768.6 sq. ft)

020 7650 5350