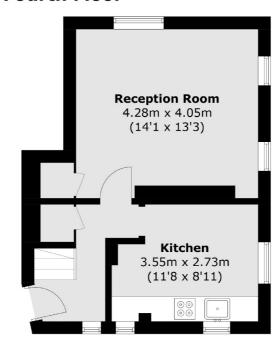

#### **Fourth Floor**

**Third Floor** 

Total area (approx.): 71.4 sq. m (768.6 sq. ft)

020 7650 5350