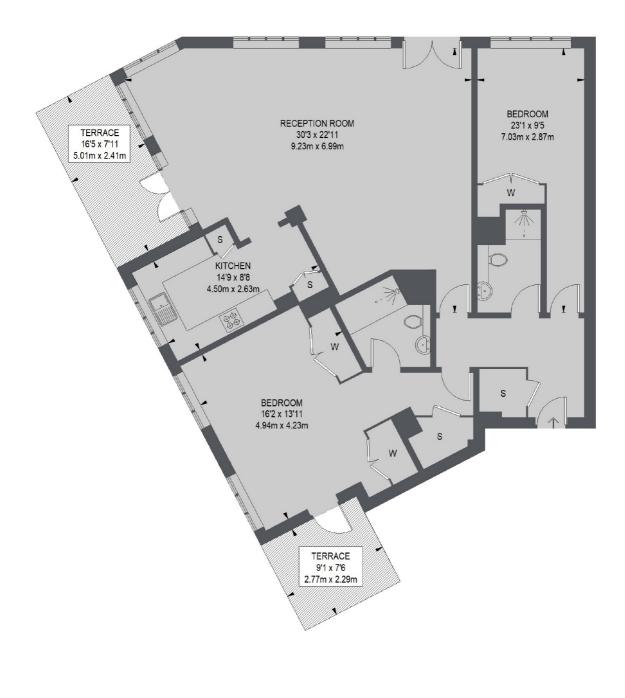

### Wapping Wall, London, E1W

TOTAL APPROX. FLOOR AREA 1328 SQ. FT. (123.39 SQ. M.)

Wapping 123 Wapping High Street London E1W 3NX Sales 020 7650 5350 Energy Rating: B. We aim to make our particulars both accurate and reliable. However they are not guaranteed; nor do they form part of an offer or contract. If you require clarification on any points then please contact us, especially if you're traveling some distance to view. Please note that appliances and heating systems have not been tested and therefore no warranties can be given as to their good working order.