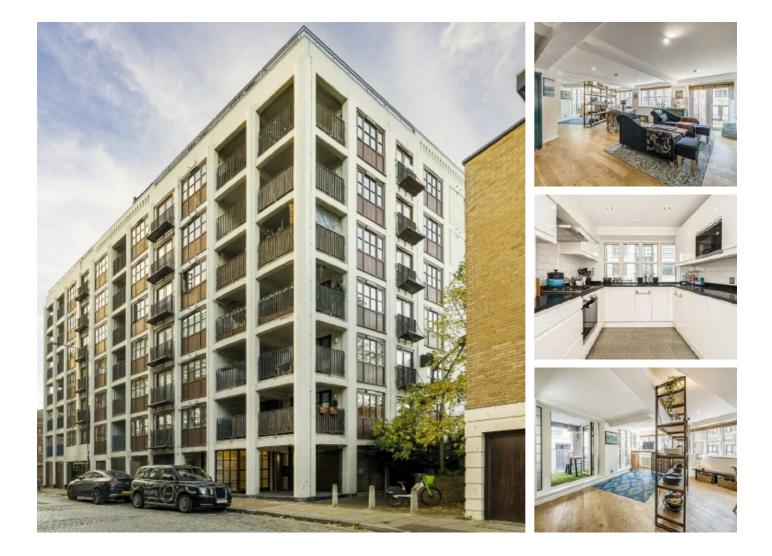

## Wapping Wall, E1W £995,000

Experience unmatched London living in this freehold 1,328-square-foot converted warehouse masterpiecean oasis of industrial charm and modern elegance along Wapping's picturesque cobbled streets, set just off the Thames River and Shadwell Basins weekend market.

Beyond its captivating design and unbeatable location, the property's freehold title and chain-free status remove common buying hurdles, ensuring long-term peace of mind for discerning buyers. These standout features, alongside its impeccable condition, make this offering a rare and compelling opportunity relative to similarly priced options in Wapping.

#### Features

Italian radiators Triple Glazed Windows Day Porter Allocated Parking Chain Free New Water Heater