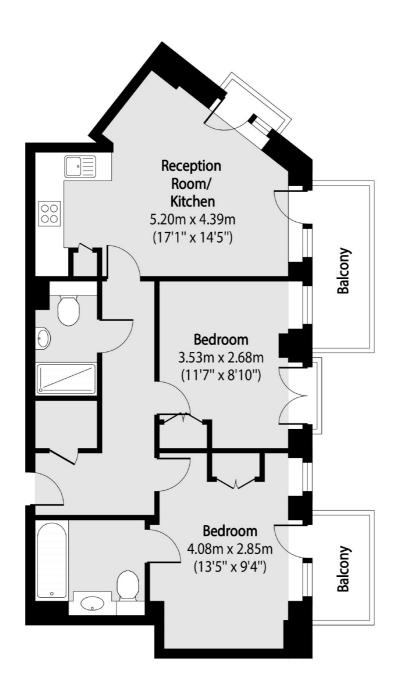

### St. Annes Street, London, E14

Total area (approx): 58.94 sq m (634 sq. ft)

Balcony total area (approx): 7.14 sq m (77 sq. ft)

Wapping

London

E1W 3NX

Lettings

020 7650 5351