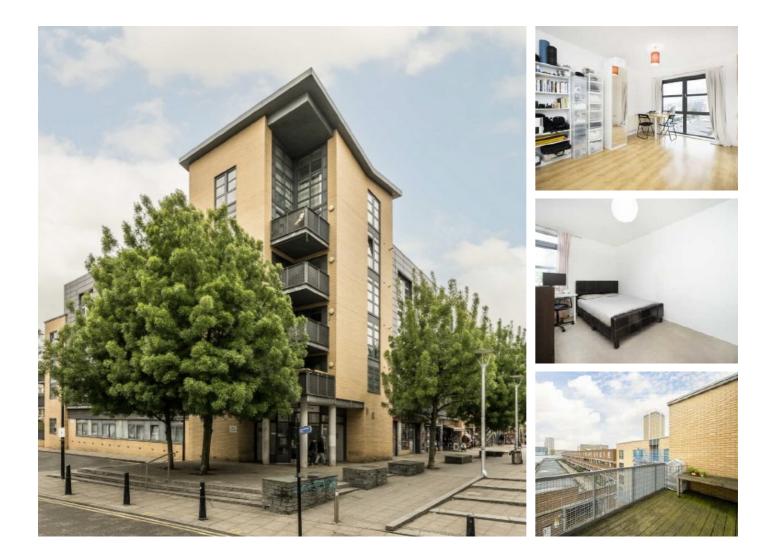

## Watney Street, E1 £330,000

A two bedroom apartment with a large private balcony. The property has a reception room with floor to ceiling windows, 24 hour security and lift access.

Hannah Building is located in E1 and is 0.1 miles from Shadwell DLR and overground Station which offers good links to The City and Canary Wharf.

### Features

Two Double Bedrooms Large Private Balcony Lift Access Great Location Chain Free 24 Hour Security