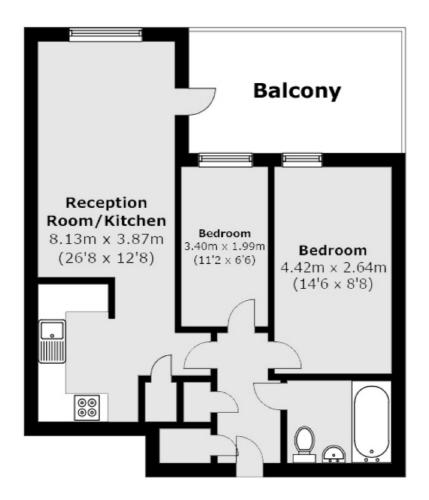

### Watney Street, London, E1

Total area (approx.): 53.39 sq. m (574.6 sq. ft) Balcony area (approx.): 11.89 sq. m (127.9 sq. ft)

Wapping 123 Wapping High Street London E1W 3NX Sales 020 7650 5350 Energy Rating: C. We aim to make our particulars both accurate and reliable. However they are not guaranteed; nor do they form part of an offer or contract. If you require clarification on any points then please contact us, especially if you're traveling some distance to view. Please note that appliances and heating systems have not been tested and therefore no warranties can be given as to their good working order.