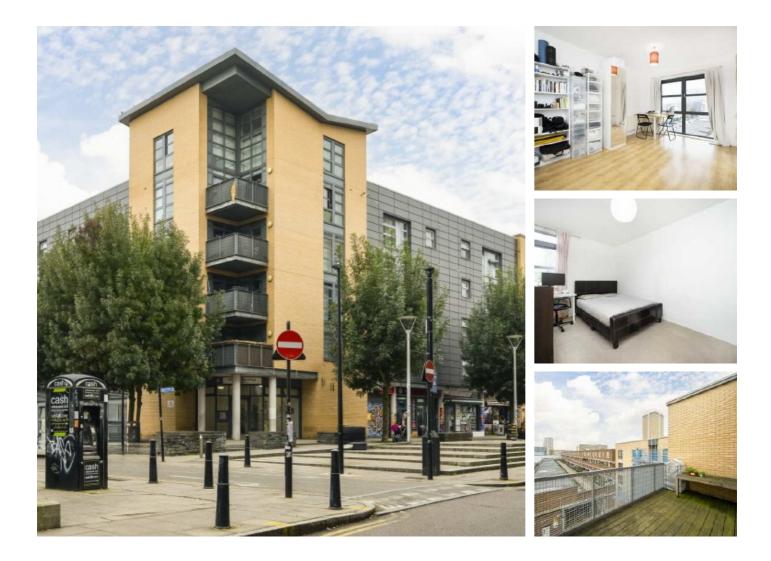

## Watney Street, E1 £340,000

A two bedroom apartment with a large private balcony. The property has a reception room with floor to ceiling windows, 24 hour security and lift access.

Hannah Building is located in E1 and is 0.1 miles from Shadwell DLR and overground Station which offers good links to The City and Canary Wharf.

### Features

Two Double Bedrooms Large Private Balcony Lift Access Great Location Chain Free 24 Hour Security