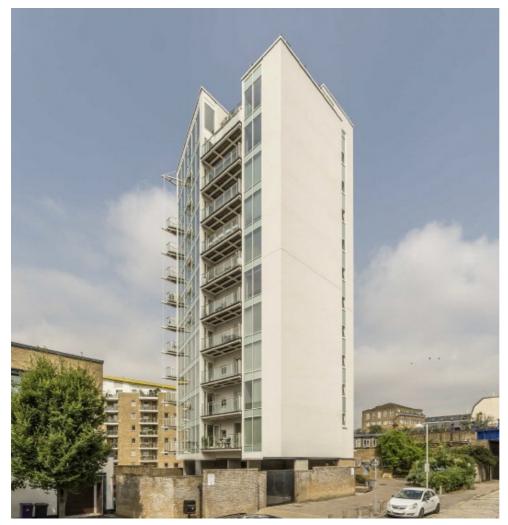

## Basin Approach, E14 £650,000

Welcome to this Marina facing apartment, offering over 900 Square Feet. The property also includes a private balcony, 24 hour concierge, allocated parking space and wooden flooring throughout.

Basin Approach is ideally located close to the amenities of both Limehouse and Wapping, as well as being in close proximity to Canary Wharf. Excellent transport links to the city are available via Limehouse DLR Station.