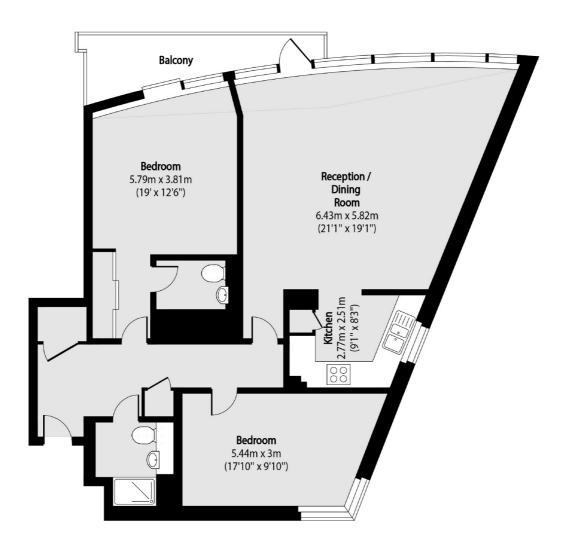

## Basin Approach, E14 £650,000

Welcome to this Marina facing apartment, offering over 900 Square Feet. The property also includes a private balcony, 24 hour concierge, allocated parking space and wooden flooring throughout.

## **Features**

Marina Facing
Private Balcony
24 Hour Concierge
Allocated Parking
Two Bedrooms
Two Bathrooms

Wapping 020 7650 5350 dexters.co.uk

## Basin Approach, London, E14

Total area (approx): 105.34 sq m (1134 sq. ft)

Balcony total area (approx): 7.06 sq m (76 sq. ft)

Wapping

London

Sales

E1W 3NX

020 7650 5350