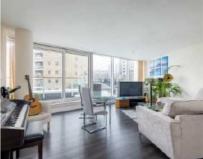

## Basin Approach, E14 £650,000

Welcome to this Marina facing apartment, offering over 900 Square Feet. The property also includes a private balcony, 24 hour concierge, allocated parking space and wooden flooring throughout.

## **Features**

Marina Facing
Private Balcony
24 Hour Concierge
Allocated Parking
Two Bedrooms
Two Bathrooms

Wapping 020 7650 5350 dexters.co.uk