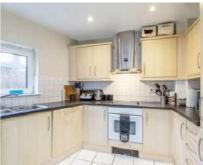

## Basin Approach, E14 £650,000

Welcome to this Marina facing apartment, offering over 900 Square Feet. The property also includes a private balcony, 24 hour concierge, allocated parking space and wooden flooring throughout.