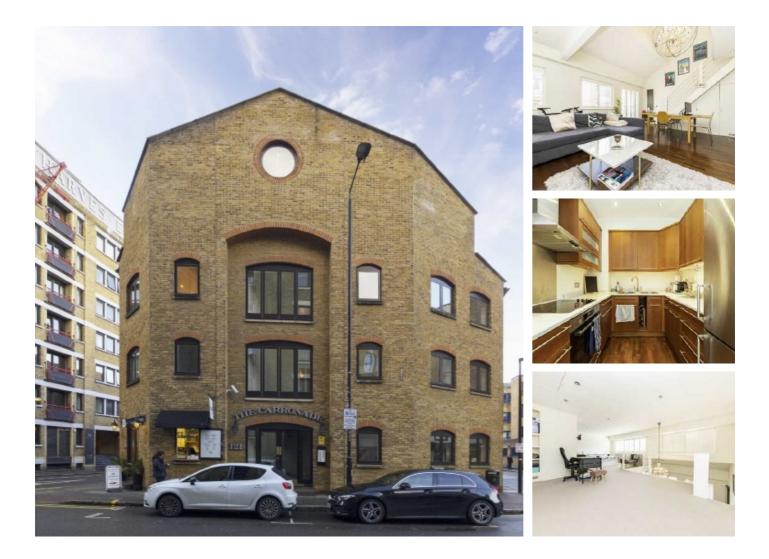

## Wapping High Street, E1W £588 Per week

A one bedroom property split over two levels on the top floor of Carronade House. This property has a semi open reception, a modern kitchen with built-in appliances, a spacious bedroom, two bathrooms and comes unfurnished. Underground parking also available.

Carronade House is opposite Wapping High Street Station and a short walk away from the famous Prospect of Whitby.

### Features

One Bedroom Two Bathrooms Split Over Two Levels Over 900sq/ft Parking Available Unfurnished