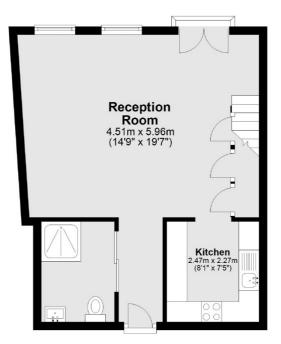

## Wapping High Street, London, E1W

Second Floor

**Third Floor** 

Total area: approx. 83.7 sq. metres (901.0 sq. feet)

Wapping 123 Wapping High Street London E1W 3NX Lettings 020 7650 5351 Energy Rating: E. We aim to make our particulars both accurate and reliable. However they are not guaranteed; nor do they form part of an offer or contract. If you require clarification on any points then please contact us, especially if you're traveling some distance to view. Please note that appliances and heating systems have not been tested and therefore no warranties can be given as to their good working order.