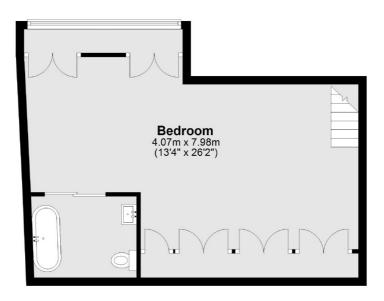

## Wapping High Street, London, E1W

Second Floor

**Third Floor** 

Total area: approx. 83.7 sq. metres (901.0 sq. feet)

Wapping 123 Wapping High Street London E1W 3NX Lettings 020 7650 5351 Energy Rating: E. We aim to make our particulars both accurate and reliable. However they are not guaranteed; nor do they form part of an offer or contract. If you require clarification on any points then please contact us, especially if you're traveling some distance to view. Please note that appliances and heating systems have not been tested and therefore no warranties can be given as to their good working order.