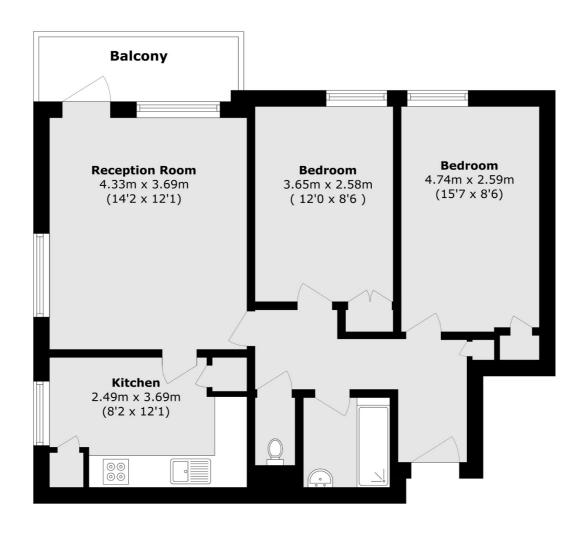

## Swedenborg Gardens, London, E1

Total area (approx.): 60.4 sq. m (650.1 sq. ft) Balcony area (approx.): 4.4 sq. m (47.3 sq. ft)

Wapping

London

Sales

E1W 3NX

020 7650 5350

123 Wapping High Street