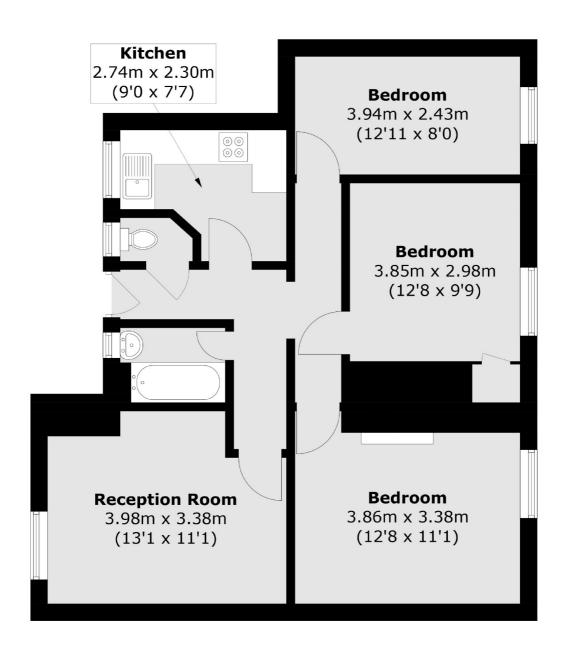

## Prusom Street, London, E1W

Total area (approx.):67.1 sq. m (722.3 sq. ft)

Wapping

London

Sales

E1W 3NX

020 7650 5350

123 Wapping High Street