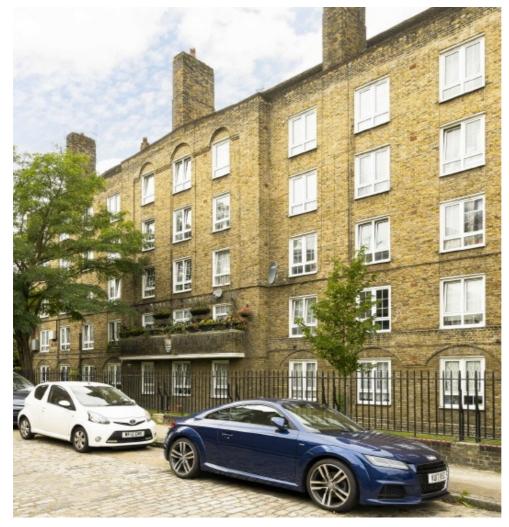

## Prusom Street, E1W £400,000

A brick built, low rise three bedroom home within 1920's mansion block located in central Wapping. Feature to include three bedrooms, separate WC, low service charge and ground rent, offered to the market on a chain free basis.

Ross House Is a quaint development ideally situated for transport links from Wapping Overground Station and a wide variety of local amenities including private coffee houses and riverside restaurants.

## **Features**

Third Floor
Three Bedrooms
Low Service Charge
Low Ground Rent
In Need Of Modernisation

Wapping 020 7650 5350 dexters.co.uk