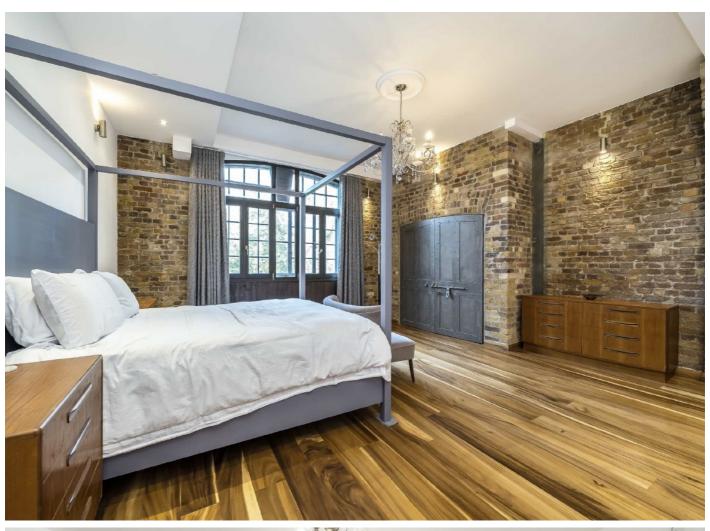

## Telfords Yard, E1W

Nestled within the highly sought-after Victorian warehouse conversion of Telfords Yard, this remarkable property offers an impressive 2,617 square feet of living space, accentuated by soaring floor-to-ceiling heights of 3.30 metres. With a refurbished kitchen, secure allocated underground parking and a communal courtyard, this home combines modern convenience with elegant living.

The building features a welcoming entrance with a concierge office and easy access to the west block via stairs or lift.

As you step inside, the large entrance hall unfolds into an expansive open-plan reception and kitchen area, designed for both relaxation and entertaining. This property includes four spacious double bedrooms, with the principal suite benefiting from a en-suite bathroom.

Additional features include stylishly re-fitted bathrooms, a practical utility room and wooden flooring throughout, creating a contemporary charm.

Ideally located near a mix of trendy cafes, restaurants, and local shops, along with excellent transport links, including the nearby Tower Hill Underground and DLR Station, making it convenient for commuters to The City and Canary Wharf.

## **Features**

Warehouse Conversion
Exposed Brickwork
Allocated Underground Parking
Concierge Service
Communal Courtyard
Chain Free