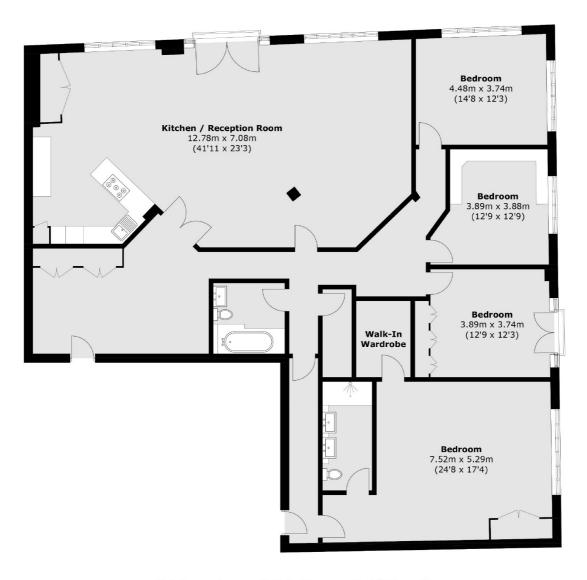

## Telfords Yard, London, E1W

Total area (approx.): 243.09 sq. m (2,617.0 sq. ft)

Wapping

London

Sales

E1W 3NX

020 7650 5350

123 Wapping High Street