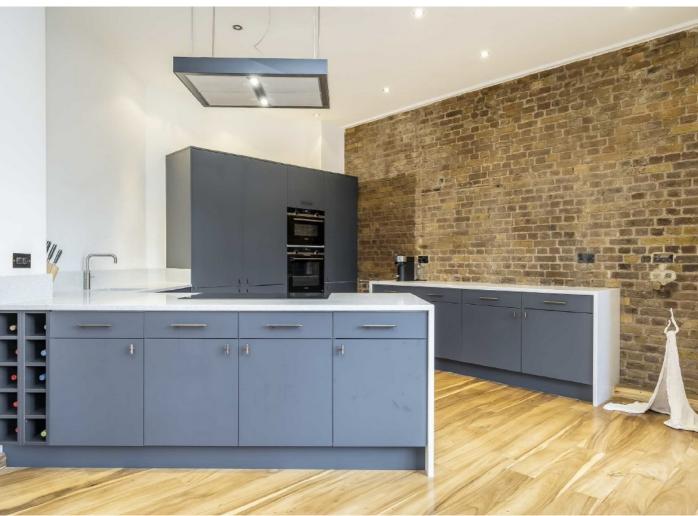

## Telfords Yard, E1W

Nestled within the highly sought-after Victorian warehouse conversion of Telfords Yard, this remarkable property offers an impressive 2,617 square feet of living space, accentuated by soaring floor-to-ceiling heights of 3.30 metres. With a refurbished kitchen, secure allocated underground parking and a communal courtyard, this home combines modern convenience with elegant living.

Additional features include stylishly re-fitted bathrooms, a practical utility room and wooden flooring throughout, creating a contemporary charm.

Ideally located near a mix of trendy cafes, restaurants, and local shops, along with excellent transport links, including the nearby Tower Hill Underground and DLR Station, making it convenient for commuters to The City and Canary Wharf.