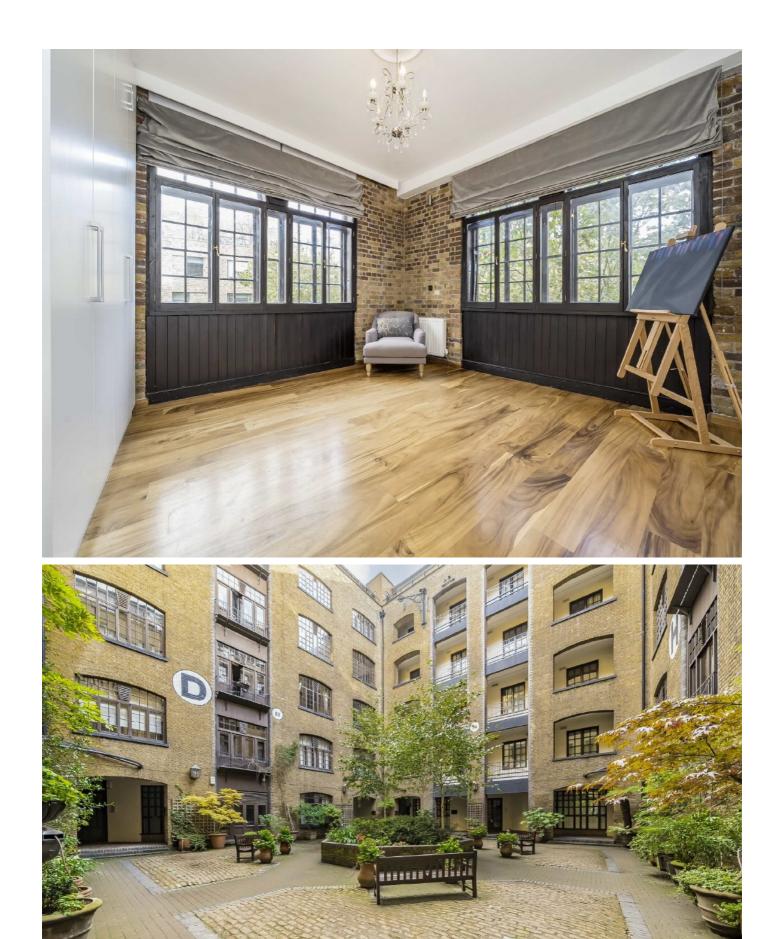

## Telfords Yard, E1W

Nestled within the highly sought-after Victorian warehouse conversion of Telfords Yard, this remarkable property offers an impressive 2,617 square feet of living space, accentuated by soaring floor-to-ceiling heights of 3.30 metres. With a refurbished kitchen, secure allocated underground parking and a communal courtyard, this home combines modern convenience with elegant living.

## **Features**

Warehouse Conversion
Exposed Brickwork
Allocated Underground Parking
Concierge Service
Communal Courtyard
Chain Free