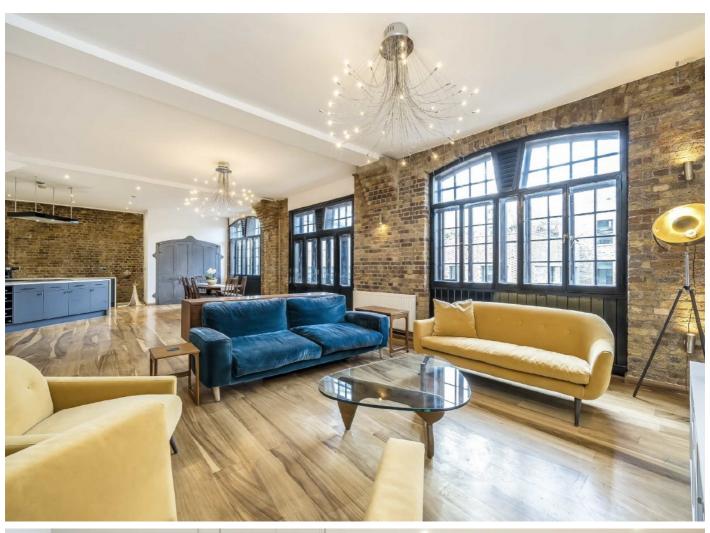

## Telfords Yard, E1W

Nestled within the highly sought-after Victorian warehouse conversion of Telfords Yard, this remarkable property offers an impressive 2,617 square feet of living space, accentuated by soaring floor-to-ceiling heights of 3.30 metres. With a refurbished kitchen, secure allocated underground parking and a communal courtyard, this home combines modern convenience with elegant living.

The building features a welcoming entrance with a concierge office and easy access to the west block via stairs or lift.

As you step inside, the large entrance hall unfolds into an expansive open-plan reception and kitchen area, designed for both relaxation and entertaining. This property includes four spacious double bedrooms, with the principal suite benefiting from a en-suite bathroom.