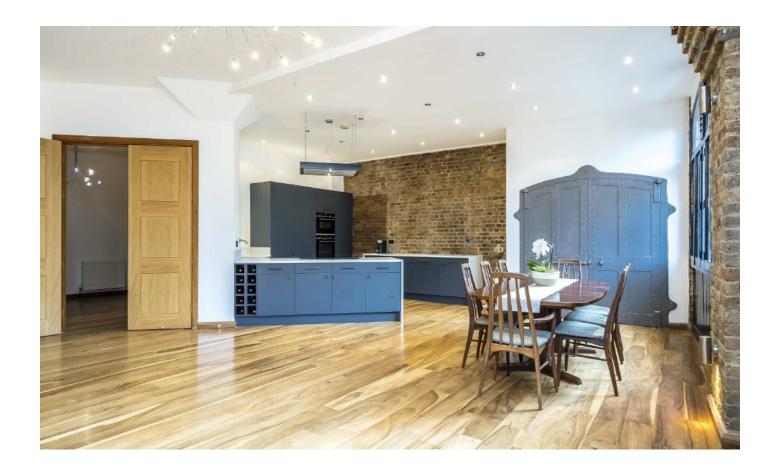

## Telfords Yard, E1W

Nestled within the highly sought-after Victorian warehouse conversion of Telfords Yard, this remarkable property offers an impressive 2,617 square feet of living space, accentuated by soaring floor-to-ceiling heights of 3.30 metres. With a refurbished kitchen, secure allocated underground parking and a communal courtyard, this home combines modern convenience with elegant living.

Additional features include stylishly re-fitted bathrooms, a practical utility room and wooden flooring throughout, creating a contemporary charm.

Ideally located near a mix of trendy cafes, restaurants, and local shops, along with excellent transport links, including the nearby Tower Hill Underground and DLR Station, making it convenient for commuters to The City and Canary Wharf.