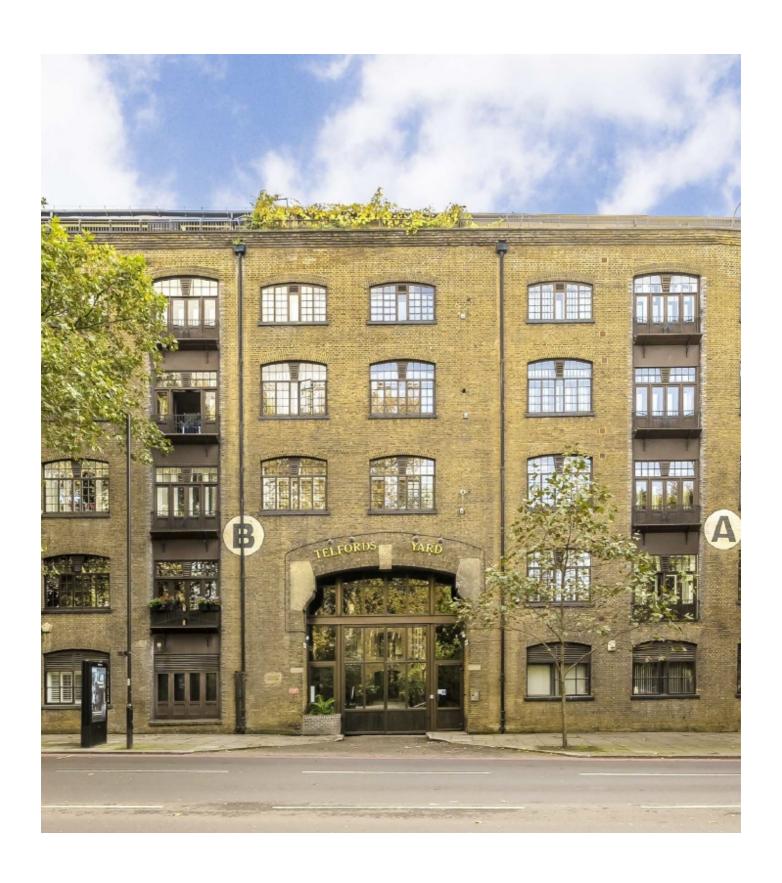

## Telfords Yard, E1W

Nestled within the highly sought-after Victorian warehouse conversion of Telfords Yard, this remarkable property offers an impressive 2,617 square feet of living space, accentuated by soaring floor-to-ceiling heights of 3.30 metres. With a refurbished kitchen, secure allocated underground parking and a communal courtyard, this home combines modern convenience with elegant living.

The building features a welcoming entrance with a concierge office and easy access to the west block via stairs or lift.

As you step inside, the large entrance hall unfolds into an expansive open-plan reception and kitchen area, designed for both relaxation and entertaining. This property includes four spacious double bedrooms, with the principal suite benefiting from a en-suite bathroom.