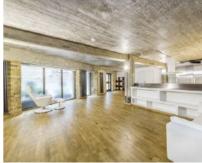

## New Crane Place, E1W

£1,500 Per week

A unique three bedroom property in New Crane Wharf. This spacious well furnished property is set over 2300 sq/ft, with three double bedrooms, three bathrooms, a large reception room, separate fitted kitchen with utility room, wooden floors and a cinema room for extra entertainment. Overlooking the private courtyard and features include 24 concierge service and secure underground parking.

### **Features**

Three Double Bedrooms
Three Bathrooms
Over 2300 sq/ft
Cinema Room
Original Features Throughout
Underground Parking

Wapping 020 7650 5351 dexters.co.uk