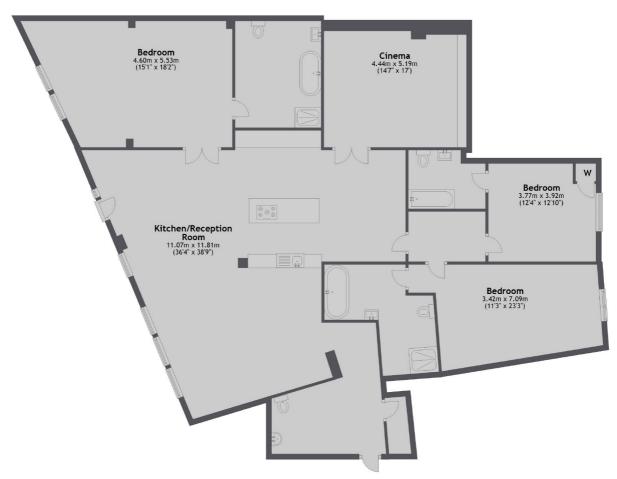

## New Crane Place, E1W

£1,500 Per week

A unique three bedroom property in New Crane Wharf. This spacious well furnished property is set over 2300 sq/ft, with three double bedrooms, three bathrooms, a large reception room, separate fitted kitchen with utility room, wooden floors and a cinema room for extra entertainment. Overlooking the private courtyard and features include 24 concierge service and secure underground parking.

### **Features**

Three Double Bedrooms
Three Bathrooms
Over 2300 sq/ft
Cinema Room
Original Features Throughout
Underground Parking

Wapping 020 7650 5351 dexters.co.uk

#### **Ground Floor**

Total area: approx. 239.4 sq. metres (2577.1 sq. feet)

Wapping

London

E1W 3NX

Lettings

020 7650 5351

123 Wapping High Street