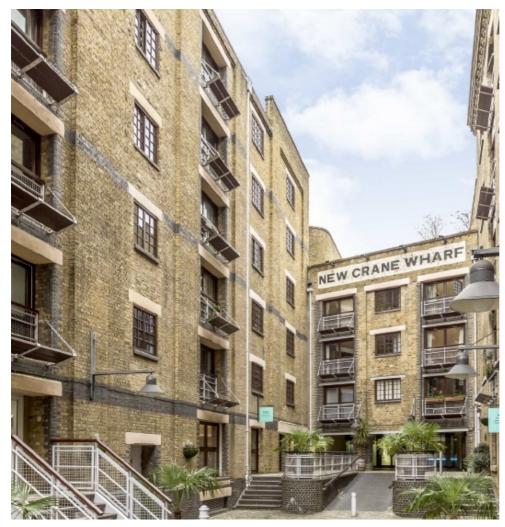

## New Crane Place, E1W

£1,500 Per week

A unique three bedroom property in New Crane Wharf. This spacious well furnished property is set over 2300 sq/ft, with three double bedrooms, three bathrooms, a large reception room, separate fitted kitchen with utility room, wooden floors and a cinema room for extra entertainment. Overlooking the private courtyard and features include 24 concierge service and secure underground parking.

Located in central Wapping, very close to Wapping overground station for easy access in to Canary Wharf, The City and the West End. There are a number of small shops and restaurants close by and the large Waitrose supermarket is by St Katharine Dock's.