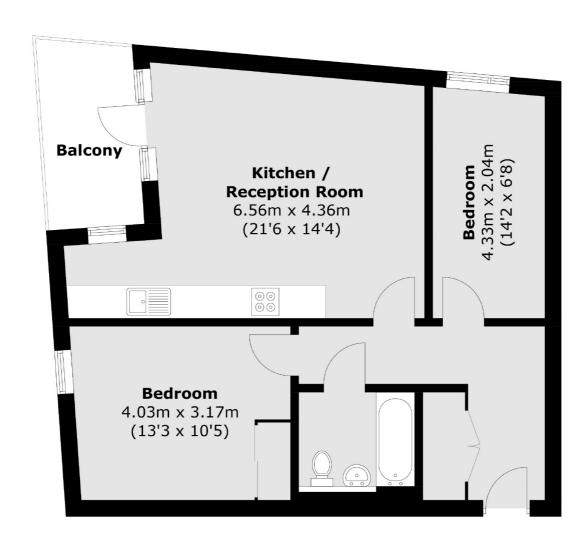

## Wharf Lane, E14 £400,000

A two double bedroom home located by the The Rectory Garden and Limehouse Cut. The property is in good condition and features an open plan reception room with access to private balcony and secure entry system.

## **Features**

Open Plan Reception Private Balcony 665 Sq.Ft Lift Access Secure Entry System

## Wharf Lane, London, E14

Total area (approx.): 61.8 sq. m (665.2 sq. ft) Balcony area (approx.): 5.9 sq. m (63.5 sq. ft)

Canary Wharf

020 7517 1199

London

E148JH

Sales

39 Westferry Road