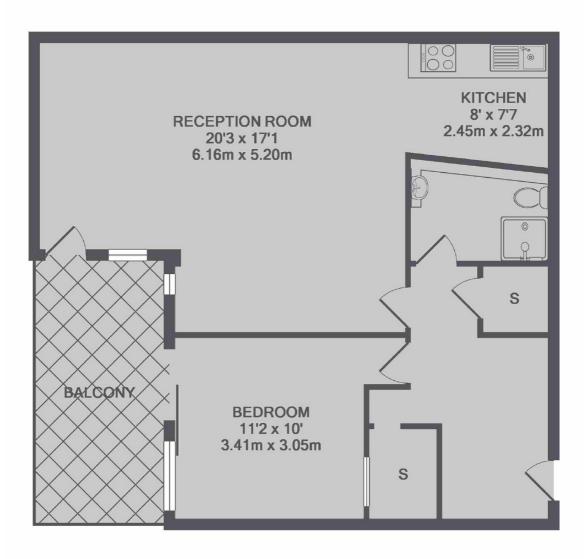

## Dock Street, London, E1

TOTAL APPROX. FLOOR AREA 699 SQ.FT. (64.9 SQ.M.)

Wapping 123 Wapping High Street London E1W 3NX Lettings 020 7650 5351 Energy Rating: B. We aim to make our particulars both accurate and reliable. However they are not guaranteed; nor do they form part of an offer or contract. If you require clarification on any points then please contact us, especially if you're traveling some distance to view. Please note that appliances and heating systems have not been tested and therefore no warranties can be given as to their good working order.