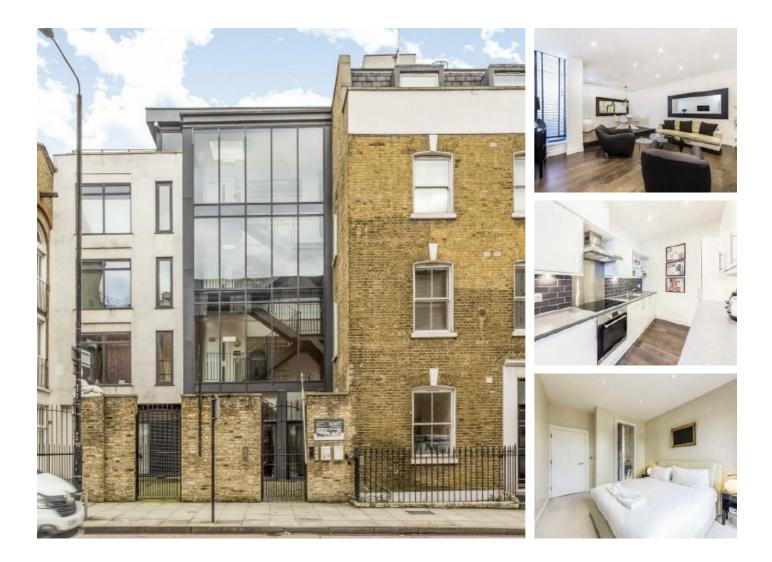

## Dock Street, E1 £553 Per week

A spacious one bedroom apartment in a modern Wapping development. The property has a semi open plan living space, wooden flooring and a private balcony.

Dock Street is in the heart of Wapping, moments from an array of shops, bars and restaurants including the popular St Katharine Docks.

## Features

One Bedroom One Bathroom Floor To Ceiling Windows Recently Refurbished Private Terrace Wooden Flooring