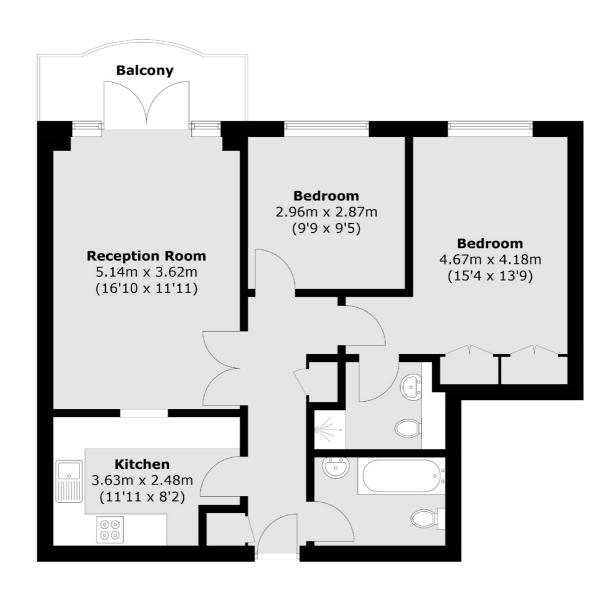

## Jardine Road, London, E1W

Total area (approx.): 68.2 sq. m (734.1 sq. ft) Balcony: 5.1 sq. m (54.9 sq. ft)

Wapping

London

Sales

E1W 3NX

020 7650 5350

123 Wapping High Street