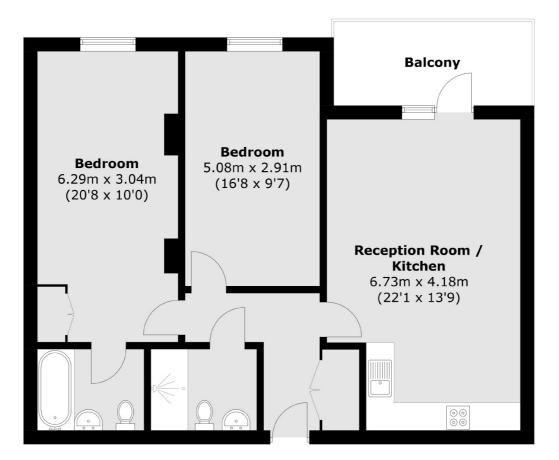

### Wapping Lane, London, E1W

Total area (approx.): 79.4 sq. m (854.6 sq. ft) Balcony area (approx.): 7.8 sq. m (83.9 sq. ft)

Wapping 123 Wapping High Street London E1W 3NX Sales 020 7650 5350 Energy Rating: C. We aim to make our particulars both accurate and reliable. However they are not guaranteed; nor do they form part of an offer or contract. If you require clarification on any points then please contact us, especially if you're traveling some distance to view. Please note that appliances and heating systems have not been tested and therefore no warranties can be given as to their good working order.