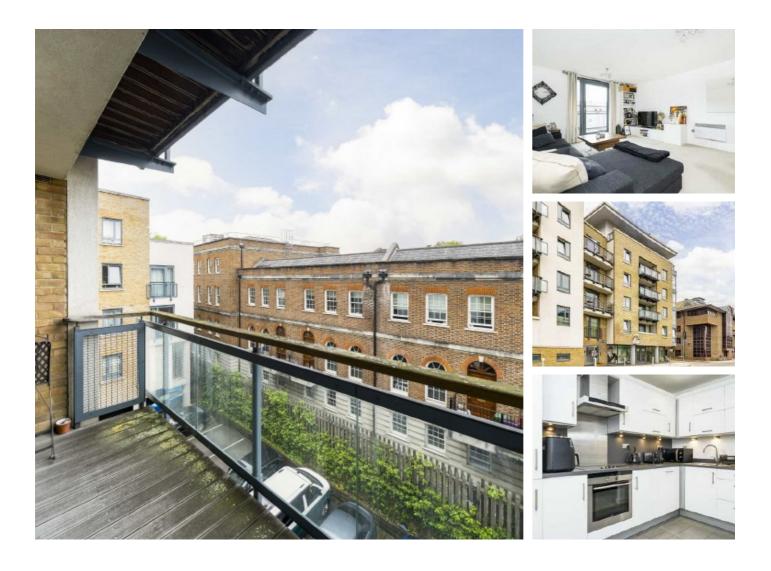

## Wapping Lane, E1W £575,000

Offering 854.6 sq.ft of ample living space and additional 84 sq.ft terrace is this two bedroom home located in Wapping. The property features secure allocated parking, two bathrooms, courtyard facing terrace and secure entry phone system.

### Features

854.6 Sq.ft 83.9 Sq.ft Balcony Allocated Parking Courtyard Facing Balcony Secure Entry Phone System EWS1 Compliant