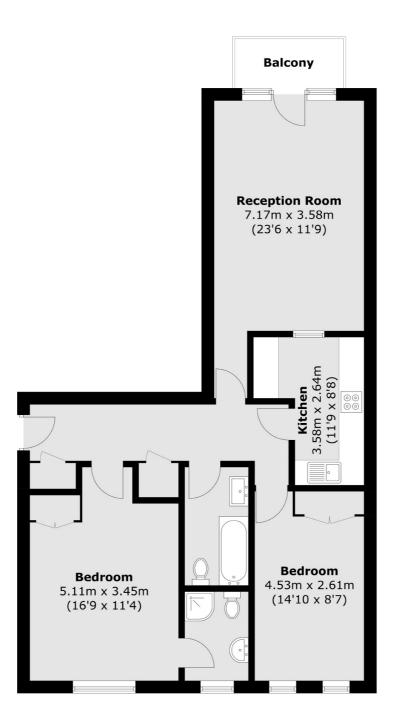

### Ensign Street, London, E1

Total area (approx.): 79.0 sq. m (850.3 sq. ft) Balcony area (approx.): 3.1 sq. m (33.4 sq. ft)

Canary Wharf 39 Westferry Road London E14 8JH Sales 020 7517 1199 Energy Rating: . We aim to make our particulars both accurate and reliable. However they are not guaranteed; nor do they form part of an offer or contract. If you require clarification on any points then please contact us, especially if you're traveling some distance to view. Please note that appliances and heating systems have not been tested and therefore no warranties can be given as to their good working order.