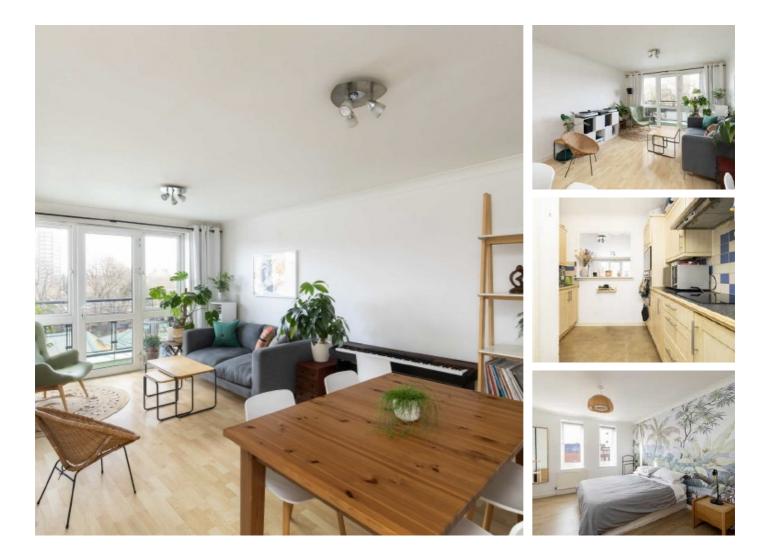

## Ensign Street, E1 £550,000

Offering over 850 Sq.Ft of ample living space is this two bedroom home located in a small development on Ensign Street. Features to include an allocated parking, private balcony, communal rooftop terrace and two bathrooms.

#### Features

850 Square Feet Two Bedrooms Two Bathrooms Private Balcony Long Lease Allocated Parking