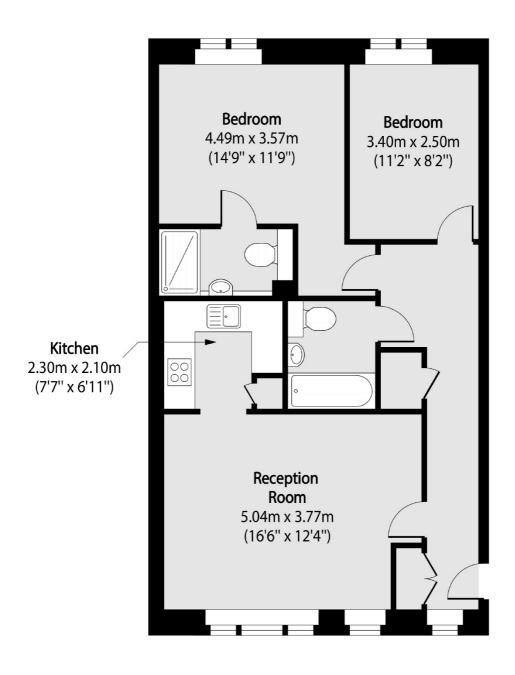

## Morton Close, E1 £370,000

Located within a gated development is this newly decorated two bedroom home offering 700 Sq.Ft of ample living space in the sought after Morton Close. Features to include two bathrooms, secure entry phone system, 900 plus year lease and no onward chain.

## Morton Close, London, E1

Total area (approx): 65.11 sq m (701 sq. ft)

Wapping

London

Sales

E1W 3NX

020 7650 5350

123 Wapping High Street