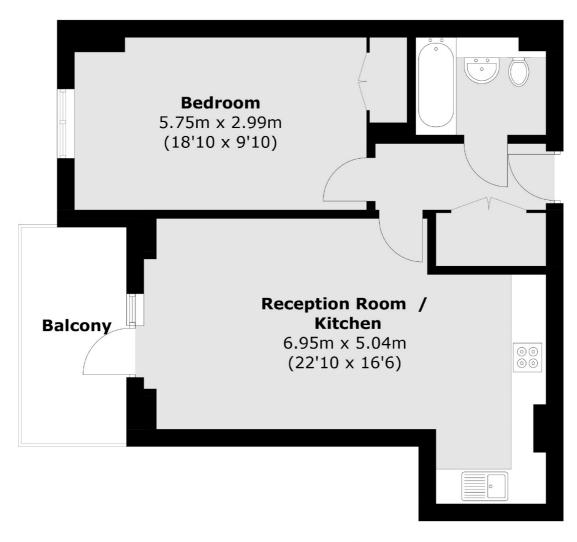

## Wapping Lane, E1W £385,000

Offers in Excess of £400,000. A one bedroom home presented in immaculate condition offered to the market on a chain free basis. The property has an open plan reception room with access to the private balcony, a modern kitchen, modern bathroom, lift access and secure entry phone system.

## **Features**

575 Sq.Ft Private Balcony Wapping Location Lift Access Entry Phone System No Onward Chain

Wapping 020 7650 5350 dexters.co.uk

## Wapping Lane, London, E1W

Total area (approx.): 53.5 sq. m (575.9 sq. ft) Balcony : 6.8 sq. m (73.2 sq. ft)

Wapping

London

Sales

E1W 3NX

020 7650 5350

123 Wapping High Street