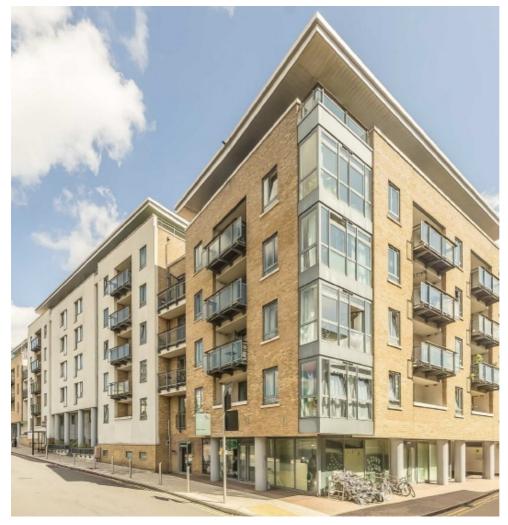

## Wapping Lane, E1W £385,000

Offers in Excess of £400,000. A one bedroom home presented in immaculate condition offered to the market on a chain free basis. The property has an open plan reception room with access to the private balcony, a modern kitchen, modern bathroom, lift access and secure entry phone system.

## **Features**

575 Sq.Ft Private Balcony Wapping Location Lift Access Entry Phone System No Onward Chain

Wapping 020 7650 5350 dexters.co.uk