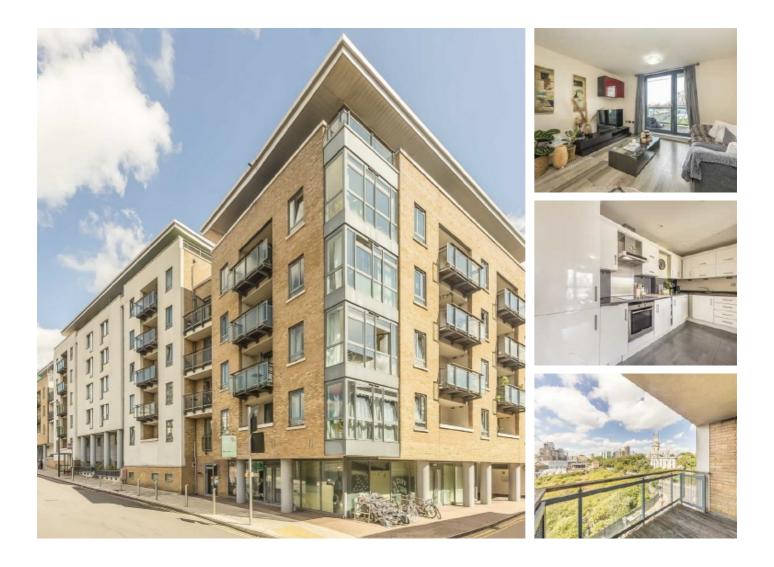

## Wapping Lane, E1W £400,000

A one bedroom home presented in immaculate condition offered to the market on a chain free basis. The property has an open plan reception room with access to the private balcony, a modern kitchen, modern bathroom, lift access and secure entry phone system.

#### Features

575 Sq.Ft Private Balcony Wapping Location Lift Access Entry Phone System No Onward Chain