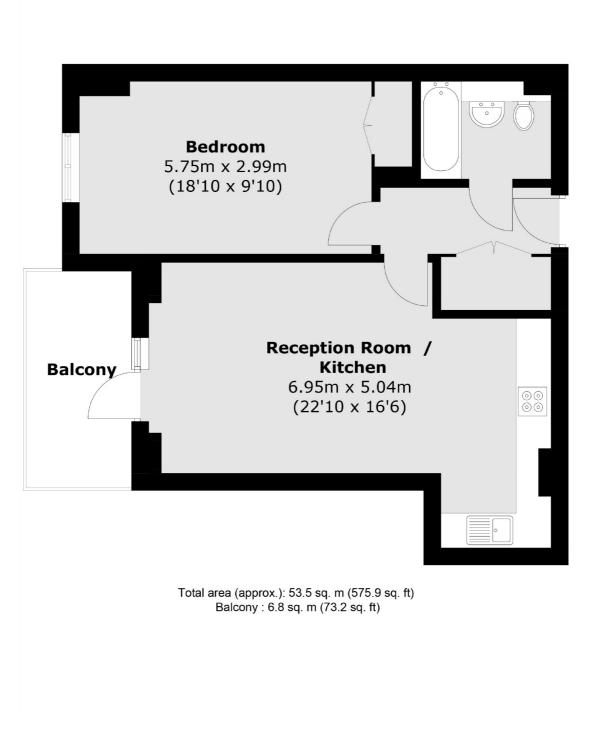

## Wapping Lane, E1W £400,000

A one bedroom home presented in immaculate condition offered to the market on a chain free basis. The property has an open plan reception room with access to the private balcony, a modern kitchen, modern bathroom, lift access and secure entry phone system.

#### Features

575 Sq.Ft Private Balcony Wapping Location Lift Access Entry Phone System No Onward Chain