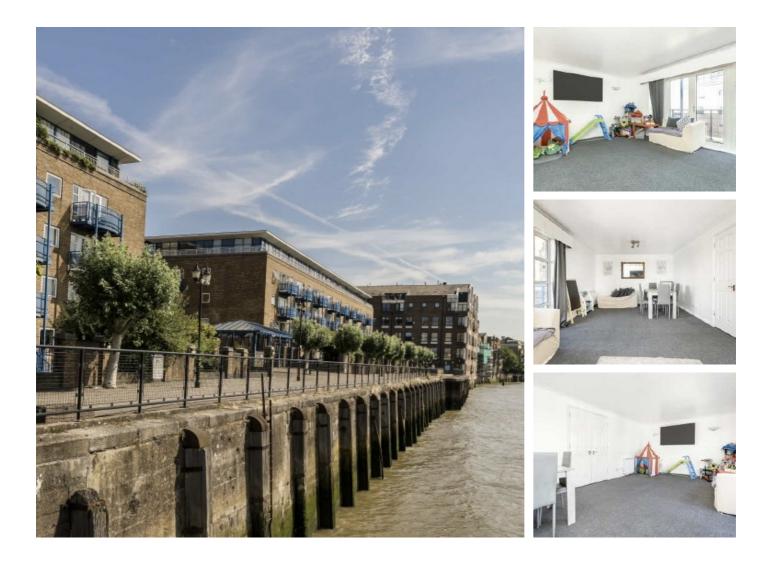

## Jardine Road, E1W £400,000

A one bedroom riverside home located in the sought after Atlantic Wharf. The property comes with a 900 plus year lease, allocated parking, private balcony with river views and is offered with no onward chain.

Atlantic Wharf is located by the Thames path and is ideally positioned for Limehouse DLR Station which provides good links to The City and Canary Wharf.

#### Features

610 Sq.Ft Allocated Parking River Views Day Porter Riverside Development 900 Plus Year Lease