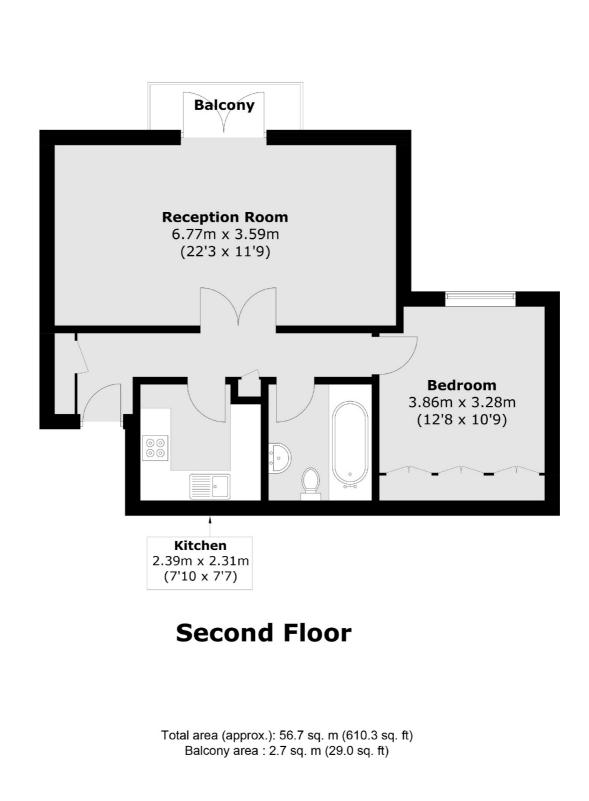

#### Features

610 Sq.Ft Allocated Parking River Views Day Porter Riverside Development 900 Plus Year Lease