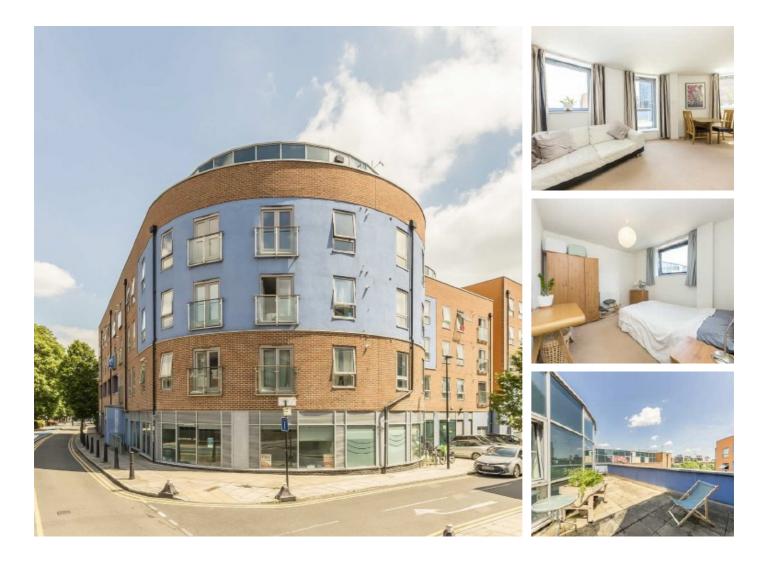

## Cable Street, E1W £315,000

This one bedroom home is ideally located for Canary Wharf and the the City as the development is equally placed between Limehouse and Shadwell DLR station. Features to include large terrace, secure entry phone system. The property can be offered at100% and 50% of the property value with the shared ownership scheme.

Warton Court is ideally positioned for Limehouse and Shadwell DLR and Wapping Overground station which all provide good access to the City, and Canary Wharf.

## Features

Large Terrace Secure Entry Phone System Lift Access E1W Location 100% Value £315,000 50% Value £157,500