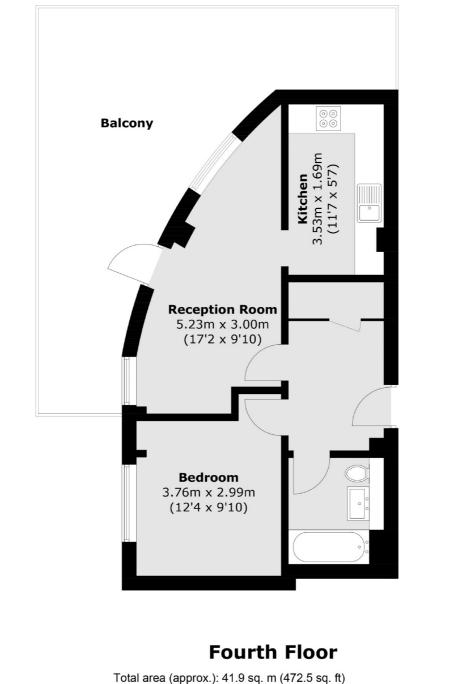

## Cable Street, London, E1W

Balcony: 30.4 sq. m (327.2 sq. ft)

Wapping 123 Wapping High Street London E1W 3NX Sales 020 7650 5350 Energy Rating: B. We aim to make our particulars both accurate and reliable. However they are not guaranteed, nor do they form part of an offer or contract. If you require clarification on any points then please contact us, especially if you're traveling some distance to view. Please note that appliances and heating systems have not been tested and therefore no warranties can be given as to their good working order.