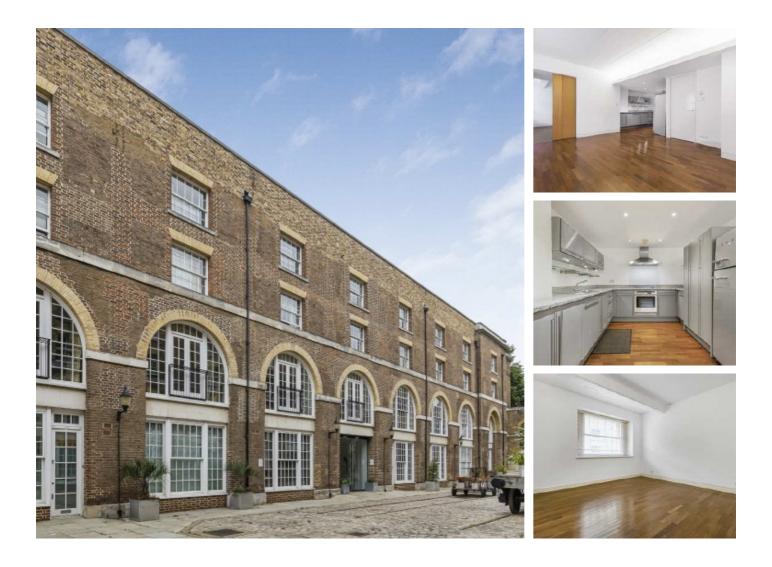

# The Highway, E1W £553 Per week

A second floor two bedroom apartment in The Listed Building. The apartment is unfurnished with a fully fitted kitchen, two double bedrooms and two bathrooms. Parking is included

### Features

Unfurnished Two Double Bedrooms Two Bathrooms Parking Fully Fitted Kitchen Concierge

### The Highway, London, E1W

Bedroom 4.60m x 4.08m (15' 1" x 13' 5") 00 00 00 Reception Room / Kitchen 7.07m x 4.79m (23' 2" x 15' 9") Bedroom 4.20m x 4.02m (13' 9" x 13' 2")

Total area (approx.): 87.4 sq. m (941 sq. ft)