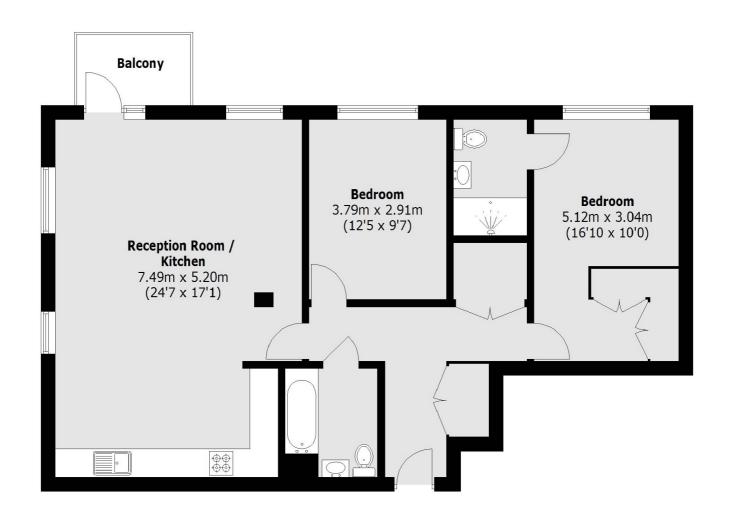

## Merino Gardens, London, E1W

Total area (approx.): 89.0 sq. m (957.9 Sq. ft) Balcony: 3.6 sq. m (38.7 Sq. ft)

020 7650 5351