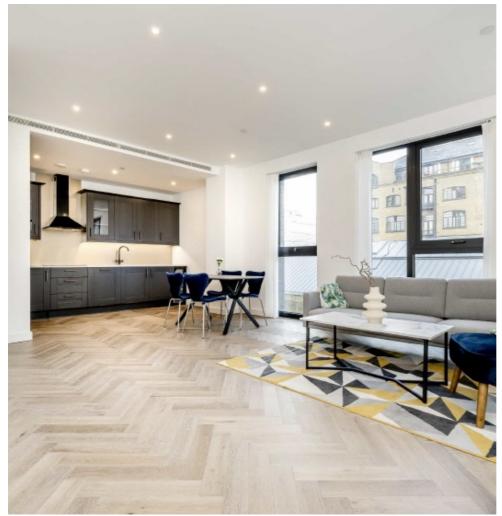

## Merino Gardens, E1W

£830 Per week

A third floor apartment located within the new high end London Dock development. The property has two large double bedrooms (with fitted wardrobe), two bathrooms, a spacious open reception room, fully fitted kitchen and private balcony.

## **Features**

Two Bedrooms
Two Bathrooms
High Specification
Gym/Spa
Concierge
Furnished

Wapping 020 7650 5351 dexters.co.uk