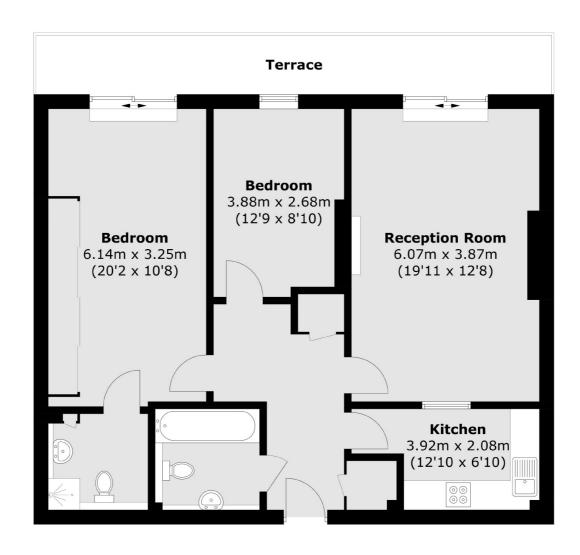

## Narrow Street, E14 £834,950

Offering over 907 sq.ft of ample living space is this two bedroom penthouse apartment with additional 140 sq.ft terrace with panoramic views of the river, Canary Wharf and London skyline. Refurbishment includes AEG kitchen, new bathrooms and flooring, and enhanced storage. There is also secure allocated parking and concierge service.

## Narrow Street, London, E14

Total area (approx.): 84.3 sq. m (907.4 sq. ft) Terrace: 12.9 sq. m (138.8 sq. ft)

Canary Wharf

020 7517 1199

London

E148JH

Sales

39 Westferry Road