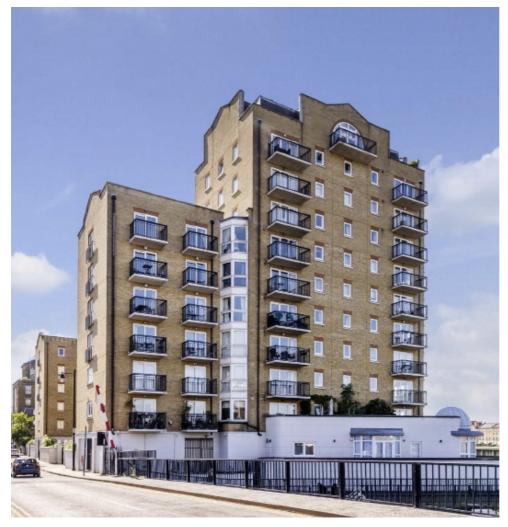

## Narrow Street, E14 £834,950

Offering over 907 sq.ft of ample living space is this two bedroom penthouse apartment with additional 140 sq.ft terrace with panoramic views of the river, Canary Wharf and London skyline. Refurbishment includes AEG kitchen, new bathrooms and flooring, and enhanced storage. There is also secure allocated parking and concierge service.

Victoria Wharf is a quarter of a mile to Limehouse DLR Station which provides excellent links to The City and Canary Wharf. The development is located on Narrow Street which has a selection of restaurants and riverside pubs including the Gordon Ramsey pub The Narrow.