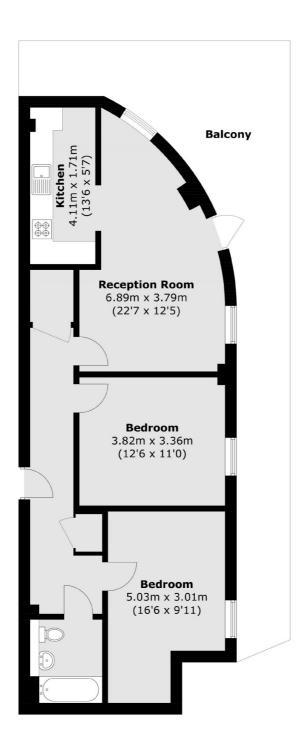

## Features

787 Sq.ft 389 sq. ft Terrace Two Double Bedrooms Secure Entry System Lift Access Top Floor

## Cable Street, London, E1W

Total area (approx.): 73.2 sq. m (787.9 sq. ft) Balcony: 36.2 sq. m (389.6 sq. ft)

Wapping 123 Wapping High Street London E1W 3NX Sales 020 7650 5350 Energy Rating: . We aim to make our particulars both accurate and reliable. However they are not guaranteed; nor do they form part of an offer or contract. If you require clarification on any points then please contact us, especially if you're traveling some distance to view. Please note that appliances and heating systems have not been tested and therefore no warranties can be given as to their good working order.