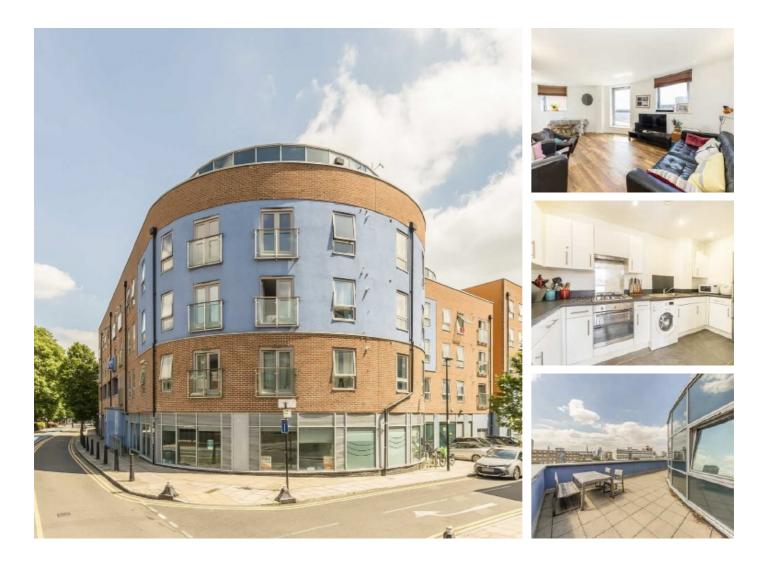

## **Cable Street, E1W** £450,000

A two double bedroom home in immaculate condition located on the top floor with an additional 389 sq.ft terence with City views.. The property features wooden flooring, secure entry phone system and lift access.

## Features

787 Sq.ft 389 sq. ft Terrace Two Double Bedrooms Secure Entry System Lift Access Top Floor