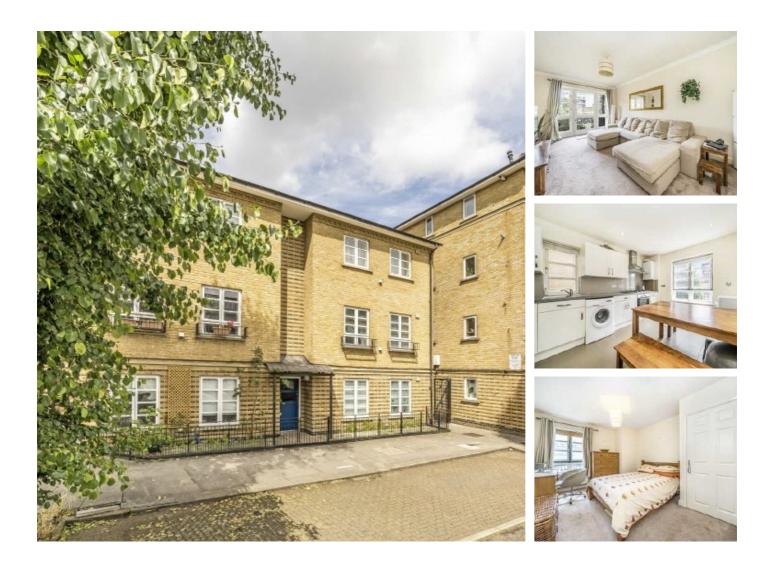

## Hainton Close, E1 £400,000

Offering 725 Sq.Ft of ample living space and large private balcony is this two double bedroom apartment located within E1. Features to include re-fitted kitchen, re-fitted bathroom, private balcony, 189 year lease and is offered with no onward chain.

#### Features

Offers In Excess Of Two Double Bedrooms Re-Fitted Bathroom Re-Fitted Kitchen Private Balcony No Onward Chain