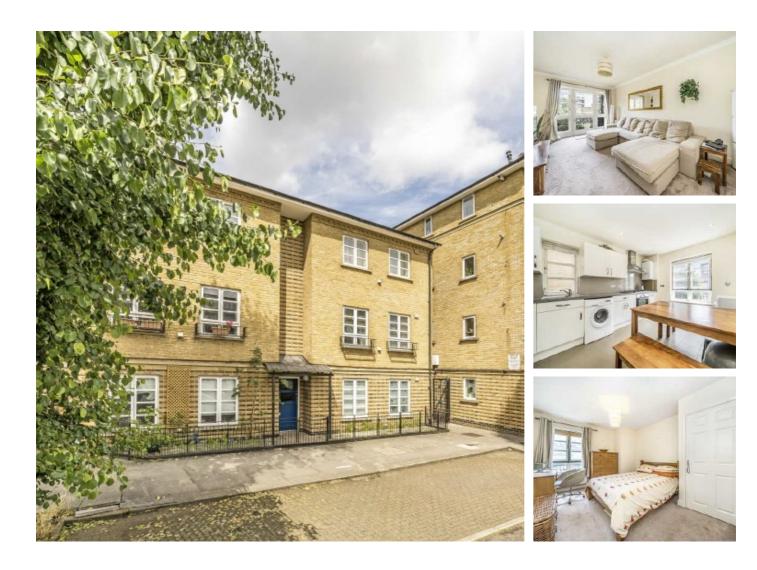

## Hainton Close, E1 £425,000

Offering 725 Sq.Ft of ample living space and large private balcony is this two double bedroom apartment located within E1. Features to include re-fitted kitchen, re-fitted bathroom, private balcony, 189 year lease and is offered with no onward chain.

#### Features

Offers In Excess Of Two Double Bedrooms Re-Fitted Bathroom Re-Fitted Kitchen Private Balcony No Onward Chain