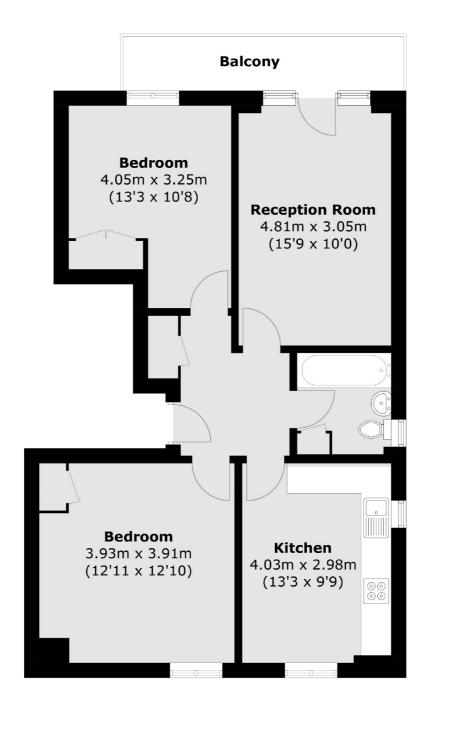

### Hainton Close, London, E1

Total area (approx.): 67.3 sq. m (724.4 sq. ft) Balcony: 6.1 sq. m (65.6 sq. ft)

Wapping 123 Wapping High Street London E1W 3NX Sales 020 7650 5350 Energy Rating: C. We aim to make our particulars both accurate and reliable. However they are not guaranteed; nor do they form part of an offer or contract. If you require clarification on any points then please contact us, especially if you're traveling some distance to view. Please note that appliances and heating systems have not been tested and therefore no warranties can be given as to their good working order.