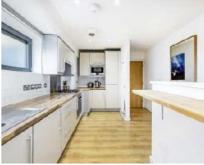

## Watney Street, E1 £375,000

A two bedroom apartment located in E1 presented in immaculate condition. Features to include a large dining room and kitchen with large west facing windows, with views of the City of London. The property also has two modern bedrooms and one modern bathroom.

## **Features**

Two Bedrooms
Fourth Floor
Modern Kitchen
Modern Bathroom
Transport Links
Lift Access

Wapping 020 7650 5350 dexters.co.uk