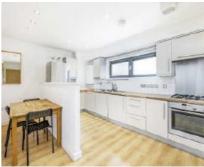

## Watney Street, E1 £375,000

A two bedroom apartment located in E1 presented in immaculate condition. Features to include a large dining room and kitchen with large west facing windows, with views of the City of London. The property also has two modern bedrooms and one modern bathroom.

## **Features**

Two Bedrooms
Fourth Floor
Modern Kitchen
Modern Bathroom
Transport Links
Lift Access

Wapping 020 7650 5350 dexters.co.uk