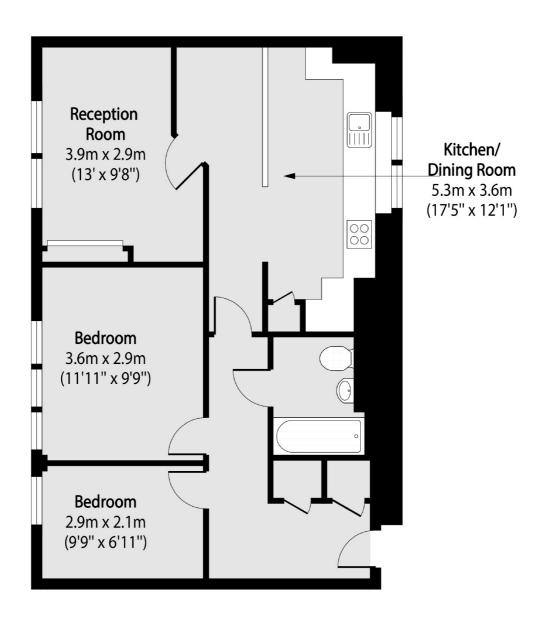

## Watney Street, E1 £375,000

A two bedroom apartment located in E1 presented in immaculate condition. Features to include a large dining room and kitchen with large west facing windows, with views of the City of London. The property also has two modern bedrooms and one modern bathroom.

## Watney Street, London, E1

Total area (approx): 60 sq m (646 sq. ft)

Wapping

London

Sales

E1W 3NX

020 7650 5350

123 Wapping High Street