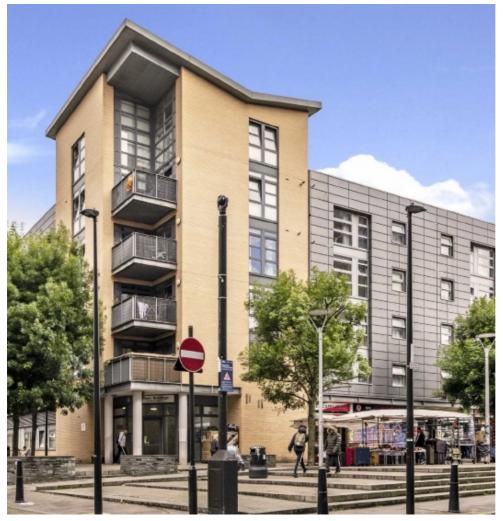

## Watney Street, E1 £375,000

A two bedroom apartment located in E1 presented in immaculate condition. Features to include a large dining room and kitchen with large west facing windows, with views of the City of London. The property also has two modern bedrooms and one modern bathroom.

Hannah Building is located in E1 and is 0.1 miles from Shadwell DLR and overground Station which offers good links to The City and Canary Wharf.