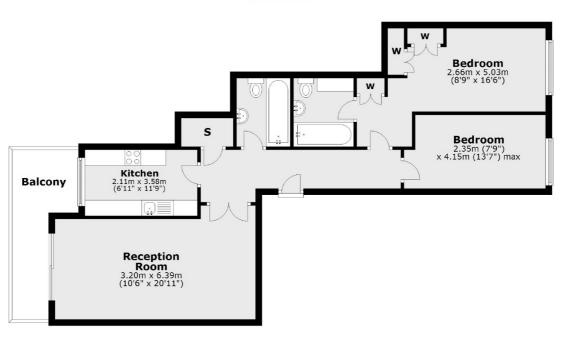

# The Highway, E1W £595,000

A two bedroom home offering over 800 Sq.Ft of ample living space within the sought after riverside development Free Trade Wharf. Features to include private balcony offering water views, residents leisure facilities, concierge service and secure allocated parking.

#### **Second Floor**

Main area: Approx. 76.1 sq. metres (819.3 sq. feet)

Plus balconles, approx. 8.8 sq. metres (95.0 sq. feet)

Wapping

London

Sales

E1W 3NX

020 7650 5350