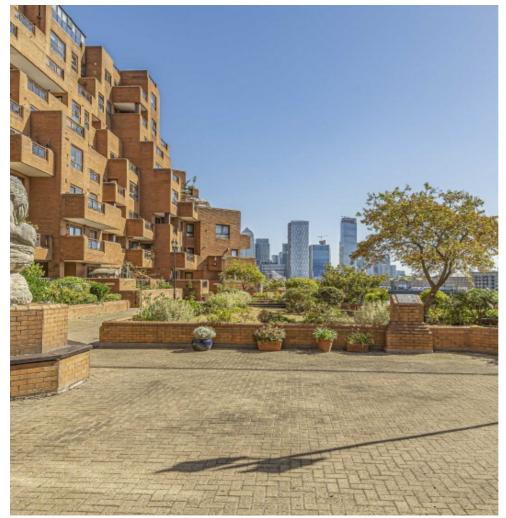

# The Highway, E1W £595,000

A two bedroom home offering over 800 Sq.Ft of ample living space within the sought after riverside development Free Trade Wharf. Features to include private balcony offering water views, residents leisure facilities, concierge service and secure allocated parking.

Free Trade Wharf is a riverside development that's a short walk away from Limehouse DLR Station and the famous pubs in Wapping.