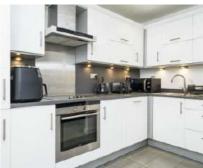

# Wapping Lane, E1W £600,000

Offering 854.6 Sq.Ft of ample living space and additional 84 Sq.Ft terrace is this two bedroom home located in Wapping. Features to include secure allocated parking, two bathrooms, courtyard facing terrace and secure entry phone system.