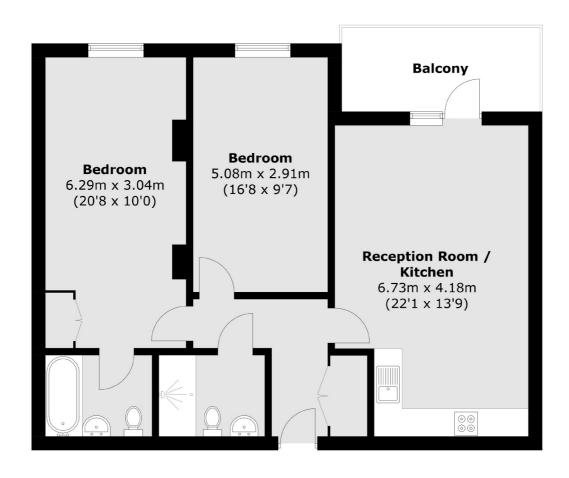

# Wapping Lane, E1W £600,000

Offering 854.6 Sq.Ft of ample living space and additional 84 Sq.Ft terrace is this two bedroom home located in Wapping. Features to include secure allocated parking, two bathrooms, courtyard facing terrace and secure entry phone system.

#### **Features**

854.6 Sq.Ft 83.9 Sq.Ft Balcony Allocated Parking Courtyard Facing Balcony Secure Entry Phone System EWS1 Compliant

Wapping 020 7650 5350 dexters.co.uk

### Wapping Lane, London, E1W

Total area (approx.): 79.4 sq. m (854.6 sq. ft) Balcony area (approx.): 7.8 sq. m (83.9 sq. ft)

Wapping

London

Sales

E1W 3NX

020 7650 5350

123 Wapping High Street