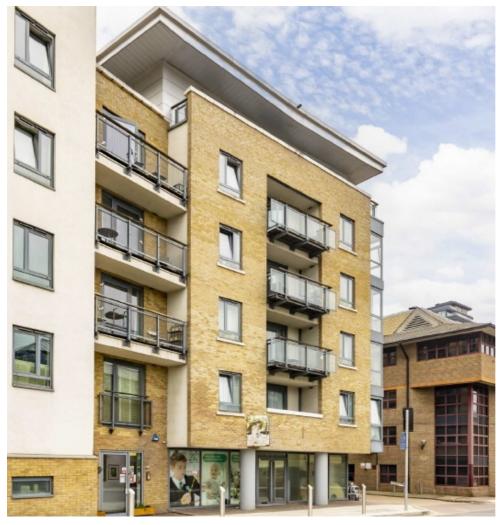

# Wapping Lane, E1W £600,000

Offering 854.6 Sq.Ft of ample living space and additional 84 Sq.Ft terrace is this two bedroom home located in Wapping. Features to include secure allocated parking, two bathrooms, courtyard facing terrace and secure entry phone system.

#### **Features**

854.6 Sq.Ft 83.9 Sq.Ft Balcony Allocated Parking Courtyard Facing Balcony Secure Entry Phone System EWS1 Compliant

Wapping 020 7650 5350 dexters.co.uk

### Wapping Lane, London, E1W

Total area (approx.): 79.4 sq. m (854.6 sq. ft) Balcony area (approx.): 7.8 sq. m (83.9 sq. ft)

Wapping

London

Sales

E1W 3NX

020 7650 5350

123 Wapping High Street